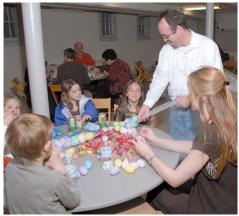

## 28th Annual Egg Hunt brought to you by Adeler Jewelers and the Great Falls Optimist Club at the Village Centre

### Tickets go on sale at 1:00 Games and rides are from 2-4 **The egg hunt from 4:00-4:30**

The egg hunt includes over \$5000 worth of gemstones donated by Adeler Jewelers, mixed with candy and stuffed into 7,000 plastic eggs that will be scattered around the Village Centre for children ages 1-10 to find.

### TICKETS

\$10 per child Ages 1-10 and Parents are free

Donations welcome...

If you would like to know what your "gem" is, please go to www.AdelerJewelers.com and follow the link under Learn More.

\*\*\* PLEASE NOTE: Candy in the Egg Hunt may contain nuts! We do our best to avoid this, but we cannot guarantee it because even nut-free candy MAY HAVE BEEN MADE on machines that previously processed candy that did contain nuts. **NO RAIN DATE:** Due to the size of this ever-popular event, and to