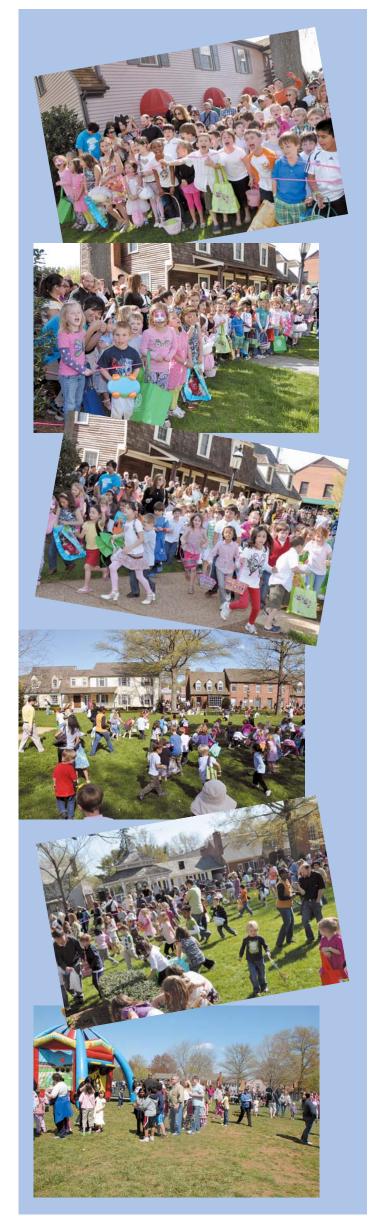

## 28th Annual Egg Hunt brought to you by Adeler Jewelers and the Great Falls Optimist Club at the Village Centre

### Tickets go on sale at 1:00 Games and rides are from 2-4 **The egg hunt from 4:00-4:30**

The egg hunt includes over \$5000 worth of gemstones donated by Adeler Jewelers, mixed with candy and stuffed into 7,000 plastic eggs that will be scattered around the Village Centre for children ages 1-10 to find.

### TICKETS

\$10 per child Ages 1-10 and Parents are free

Donations welcome...

If you would like to know what your "gem" is, please go to www.AdelerJewelers.com and follow the link under Learn More.

\*\*\* PLEASE NOTE: Candy in the Egg Hunt may contain nuts! We do our best to avoid this, but we cannot guarantee it because even nut-free candy MAY HAVE BEEN MADE on machines that previously processed candy that did contain nuts. **NO RAIN DATE:** Due to the size of this ever-popular event, and to