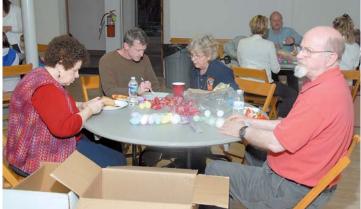

## 28th Annual Egg Hunt brought to you by Adeler Jewelers and the Great Falls Optimist Club at the Village Centre

### Tickets go on sale at 1:00 Games and rides are from 2-4 **The egg hunt from 4:00-4:30**

The egg hunt includes over \$5000 worth of gemstones donated by Adeler Jewelers, mixed with candy and stuffed into 7,000 plastic eggs that will be scattered around the Village Centre for children ages 1-10 to find.

### TICKETS

\$10 per child Ages 1-10 and Parents are free

Donations welcome...

If you would like to know what your "gem" is, please go to www.AdelerJewelers.com and follow the link under Learn More.

\*\*\* PLEASE NOTE: Candy in the Egg Hunt may contain nuts! We do our best to avoid this, but we cannot guarantee it because even nut-free candy MAY HAVE BEEN MADE on machines that previously processed candy that did contain nuts. **NO RAIN DATE:** Due to the size of this ever-popular event, and to