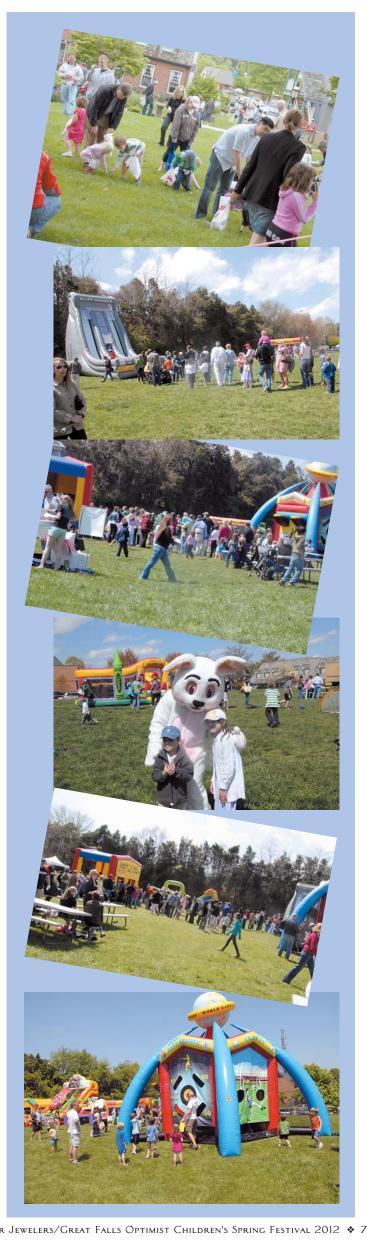

## 28th Annual Egg Hunt brought to you by Adeler Jewelers and the Great Falls Optimist Club at the Village Centre

### Tickets go on sale at 1:00 Games and rides are from 2-4 **The egg hunt from 4:00-4:30**

The egg hunt includes over \$5000 worth of gemstones donated by Adeler Jewelers, mixed with candy and stuffed into 7,000 plastic eggs that will be scattered around the Village Centre for children ages 1-10 to find.

### TICKETS

\$10 per child Ages 1-10 and Parents are free

Donations welcome...

If you would like to know what your "gem" is, please go to www.AdelerJewelers.com and follow the link under Learn More.

\*\*\* PLEASE NOTE: Candy in the Egg Hunt may contain nuts! We do our best to avoid this, but we cannot guarantee it because even nut-free candy MAY HAVE BEEN MADE on machines that previously processed candy that did contain nuts. **NO RAIN DATE:** Due to the size of this ever-popular event, and to