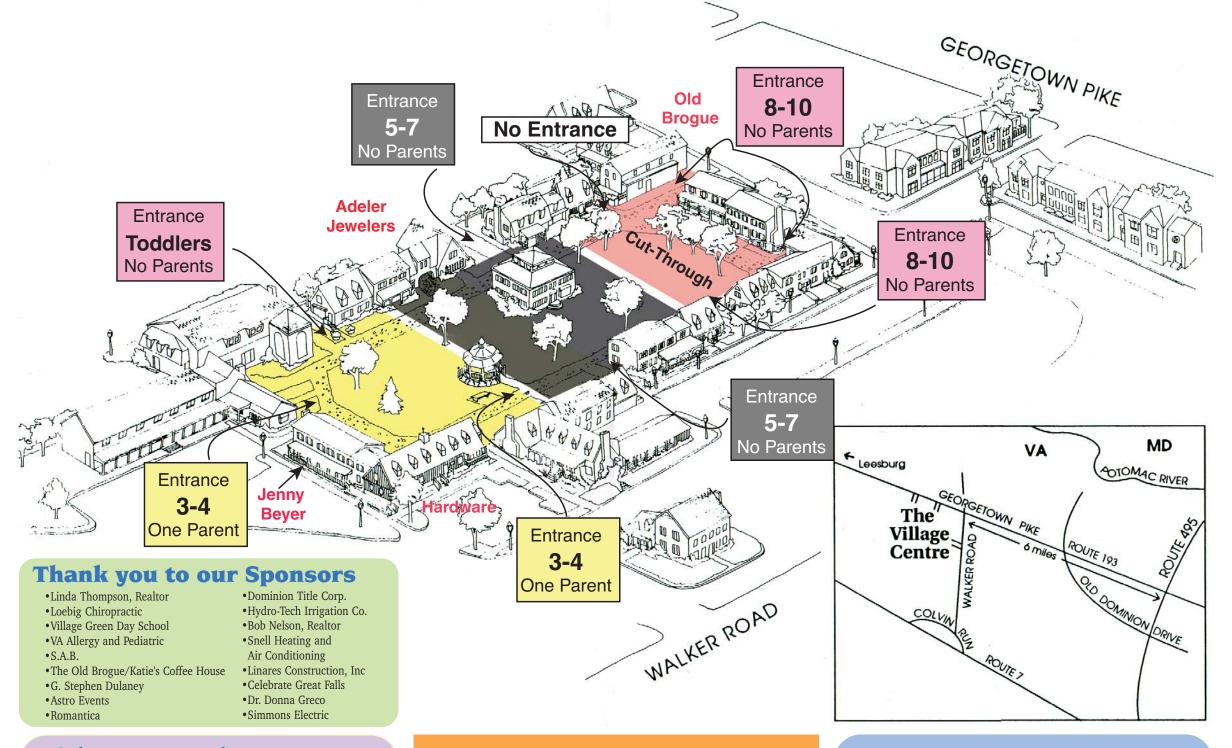

### Tickets go on sale at 1:00 Games and rides are from 2-4 **The egg hunt from 4:00-4:30**

The egg hunt includes over \$5000 worth of gemstones donated by Adeler Jewelers, mixed with candy and stuffed into 7,000 plastic eggs that will be scattered around the Village Centre for children ages 1-10 to find.

### TICKETS

\$10 per child Ages 1-10 and Parents are free

Donations welcome...

If you would like to know what your "gem" is, please go to www.AdelerJewelers.com and follow the link under Learn More.

\*\*\* PLEASE NOTE: Candy in the Egg Hunt may contain nuts! We do our best to avoid this, but we cannot guarantee it because even nut-free candy MAY HAVE BEEN MADE on machines that previously processed candy that did contain nuts. **NO RAIN DATE:** Due to the size of this ever-popular event, and to

scheduling requirements for the Village Centre and volunteer staff, we are unable to provide a rain date for the egg hunt. Please call 703-759-4076 after 9:00 am on April 1 to verify the status of the event if you are concerned about cancellation due to

**VOLUNTEERS NEEDED:** We can always use more volunteers to help with a range of

www.ConnectionNewspapers.com

jobs, including staffing an entrance, helping with set up and clean up the day of the hunt, and other activities. If you are interested in helping with this fun, 5family-friendly event, please contact at 703-759-4076 or info@adelerjewelers.com. This is a terrific opportunity for Scout troops and students looking for community service opportunities!