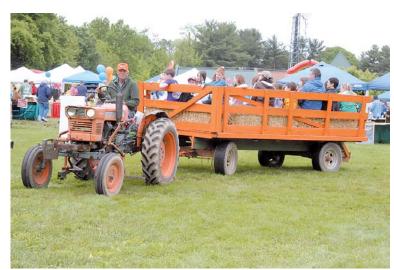

## 28th Annual Egg Hunt brought to you by Adeler Jewelers and the Great Falls Optimist Club at the Village Centre

### Tickets go on sale at 1:00 Games and rides are from 2-4 **The egg hunt from 4:00-4:30**

The egg hunt includes over \$5000 worth of gemstones donated by Adeler Jewelers, mixed with candy and stuffed into 7,000 plastic eggs that will be scattered around the Village Centre for children ages 1-10 to find.

**VOLUNTEERS NEEDED:** We can always use more volunteers to help with a range of

www.ConnectionNewspapers.com

jobs, including staffing an entrance, helping with set up and clean up the day of the hunt, and other activities. If you are interested in helping with this fun, 5family-friendly event, please contact at 703-759-4076 or info@adelerjewelers.com. This is a terrific opportunity for Scout troops and students looking for community service opportunities!