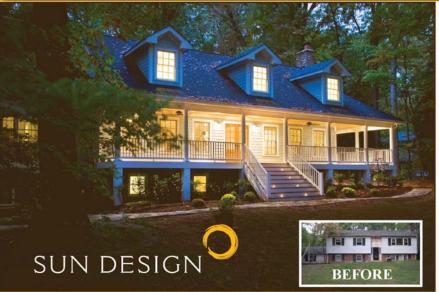

### PARADE OF HOMES REMODELED HOME TOUR IN FAIRFAX!

SATURDAY AND SUNDAY, APRIL 28TH & 29TH - 11AM TO 5PM

Location: 4724 Holly Avenue, Fairfax, VA 22030

This REGIONAL GRAND COTY AWARD-WINNING renovation by Sun Design Remodeling was transformed from a 1960's, 2-level split foyer, into a traditional, country-style, 3-level home with full wrap-around porch. The desires of this client were achieved by relocating the front entry door to the 2nd level, relocating the interior staircase to access all levels while providing more useable space in living areas, adding the master suite over the garage, extending the kitchen with a full glass window wall, and adding the 3rd level loft with guest suite.

THIS IS A MUST-SEE REMODELED HOME!

SunDesignInc.com I 703.425.5588 I info@sundesign.com