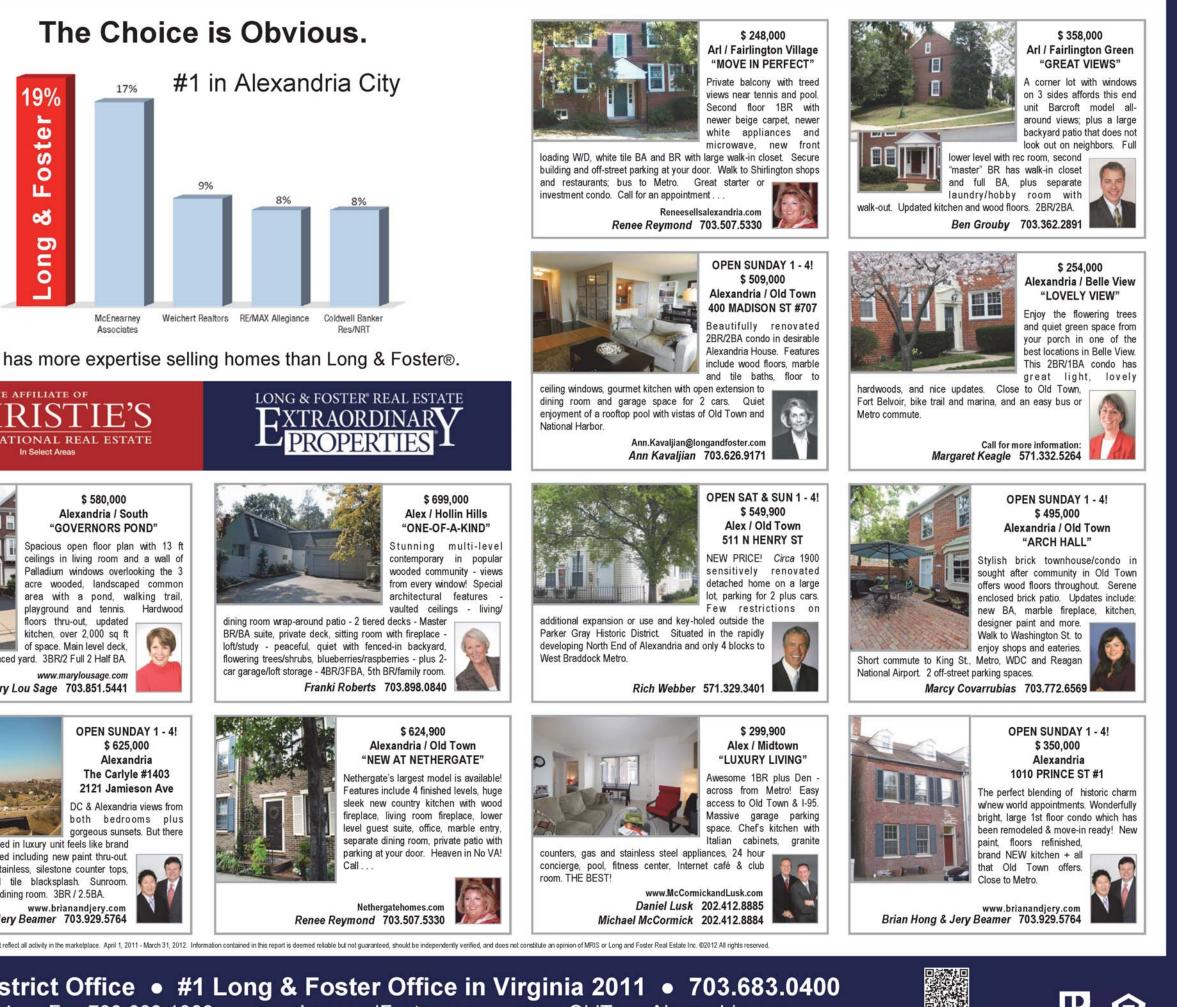

geous hardwood floors, Pella replacement windows, expanded master & large deck overlooks fenced rear yard. Best commute in the DC area



#### 808 Pendleton St \$465,000-**Total Renovation!!** Jnique property combining the best of both worlds-new home amenities with the character and convenience

of a prime Old Town



7913 Candlewood Dr \$529,850 Backs to Park! Super Value! Fabulous expanded home. Special features: 5BR, spacious eat in kitchen, hardwood floors, and 2 fireplaces.

Stunning glass-walled addition and custom screened porch overlook wooded park. Prime location just minutes from Old Town on gorgeous lot bordering acres of county parkland.



#1 Long and Foster Agent in Virginia-2009/2010! CHRIS WHITE ~ 703.283.9028

www.chrisandpeggywhite.com ~ chris.white@longandfoster.com











Long & Foster / Old Town Historic District Office • #1 Long & Foster Office in Virginia 2011 • 703.683.0400 400 King Street, Alexandria, Virginia 22314 • Fax 703.683.1303 • www.LongandFoster.com • www.OldTownAlexandria.com





OldTownAlexandria.com



## **RESIDENTIAL/COMMERCIAL REAL ESTATE** MORTGAGE



#### 4003 Belle Rive Ter \$1,600,000 River Front Opportunity! OFFERS INVITED! Spacious

custom home designed to capitalize on breathtaking iver views from every corner

of the home. Open floor plan with app. 11,000 sq ft of luxury. Extensive balconies, patio & roof deck embrace the majestic setting of this elevated lot overlooking the Potomac River! OPEN SUN 8/12, 1-4! GW Pkwy S, past Estate; L-Old Mt Vernon; L-Belle Rive; R-Belle Rive Terr.



9403 Ferry Landing Ct \$695,000 STUN