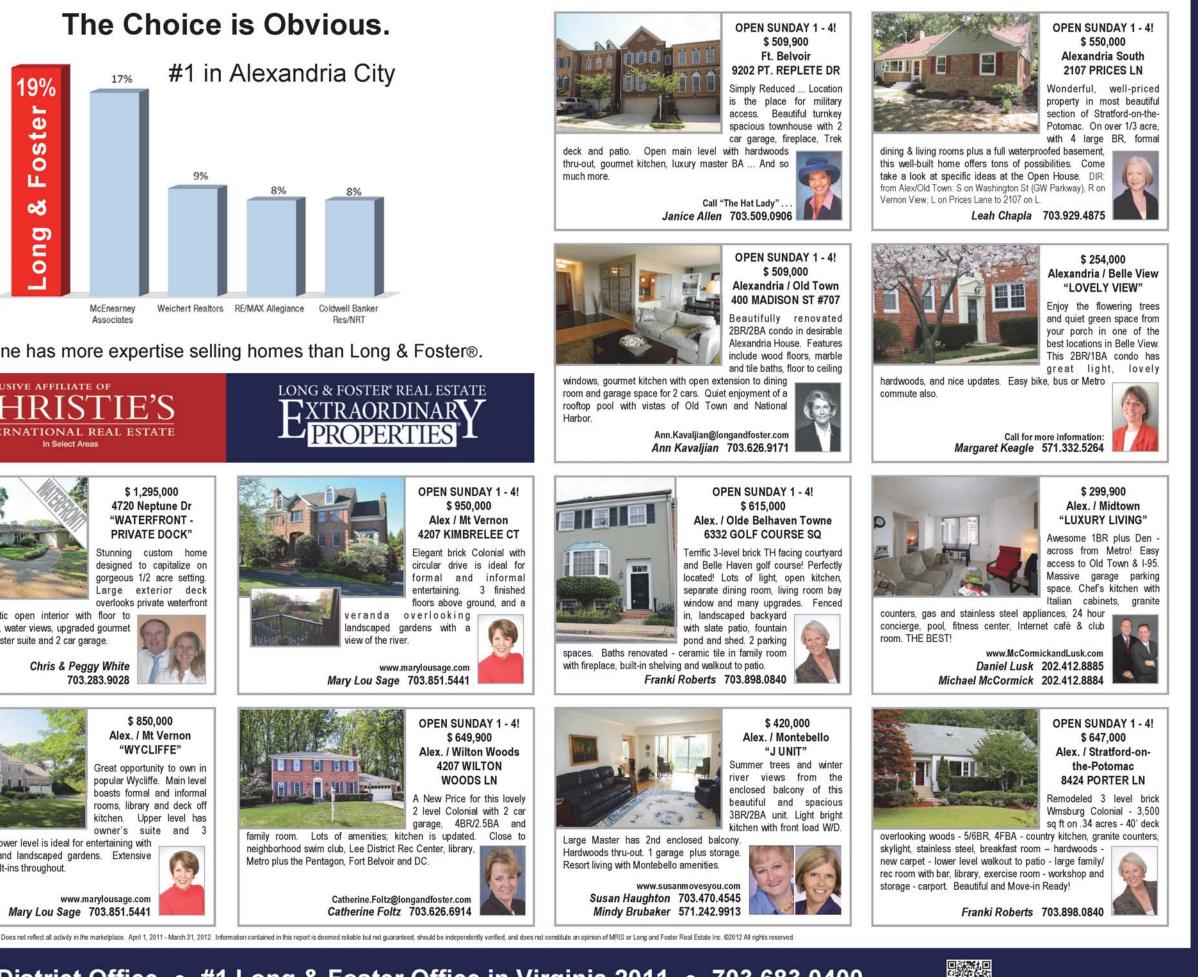

## **RESIDENTIAL/COMMERCIAL REAL ESTATE** MORTGAGE

1250 S. Washington St Porto Vecchio #824 \$610,000 **Best Value!** pacious residence with breathtaking panoramic river

views from every major room.

Special features include: glass walled great room, luxury MBR, marble foyer, & bright white kit. Elevated views of bridge & National Harbor. Unique opportunity-typically units with similar combination of views & elevation cost thousands more! OPEN SUN 8/12, 1-4! Old Town; S on Washington; L into Porto Vecchio.

9403 Ferry Landing Ct \$695,000 STUNNING PRICE **REDUCTION!** CUSTOM POOL! abulous Colonial in prime location on one of area's

most attractive streets. Home features unique courtyard effect with two car garage. Exceptionally well maintained home with bright floor plan and spacious rooms. Open kit-family room. Gorgeous manicured half acre grounds with pool. OPEN SUN 8/12, 1-4! GW Pkwy S, past Estate; L-Old Mt Vernon; L-Ferry Landing Ct.

#### 2406 Wittington Blvd \$619,900 Updated Charming Colonial!

e home you have been waiting for! Classic 3 level Colonial in prime Stratford Landing location. Features

include: updated gourmet kitchen, 4 large BRs, "Andersen" thermal windows, updated baths, screened porch and side load 1 car garage. Walk to neighborhood pool! Unique opportunity! SUN 8/12, 1-4! GW Pkwy S, R-Stratford; L-Camden; R-Wittington.

#### 9516 Ferry Harbour Ct \$650,000 **Unique Opportunity!** Estate sale of home in prime location adjoining multi-

million dollar river front

estate Home custom built Features include: expansive main level master suite, large room sizes, 4BRs, fin LL, 3.5 baths, and kit-family room combo. Extensive windows and glass doors capitalizes on natural beauty. Entry level opportunity to premier community. SUN 8/12, 1-4! GW Pkwy S, past Estate; L-Old Mt Vernon; L-Ferry Harbour.

4003 Belle Rive Ter \$1,600,000 River Front Opportunity! **OFFERS INVITED!** Spacious custom home designed to capitalize on breathtaking river views from every corner

of the home. Open floor plan with app. 11,000 sq ft of luxury. Extensive balconies, patio & roof deck embrace the majestic setting of this elevated lot overlooking the Potomac River! OPEN SUN 8/12, 1-4! GW Pkwy S, past Estate; L-Old Mt Vernon; L-Belle Rive; R-Belle Rive Terr.