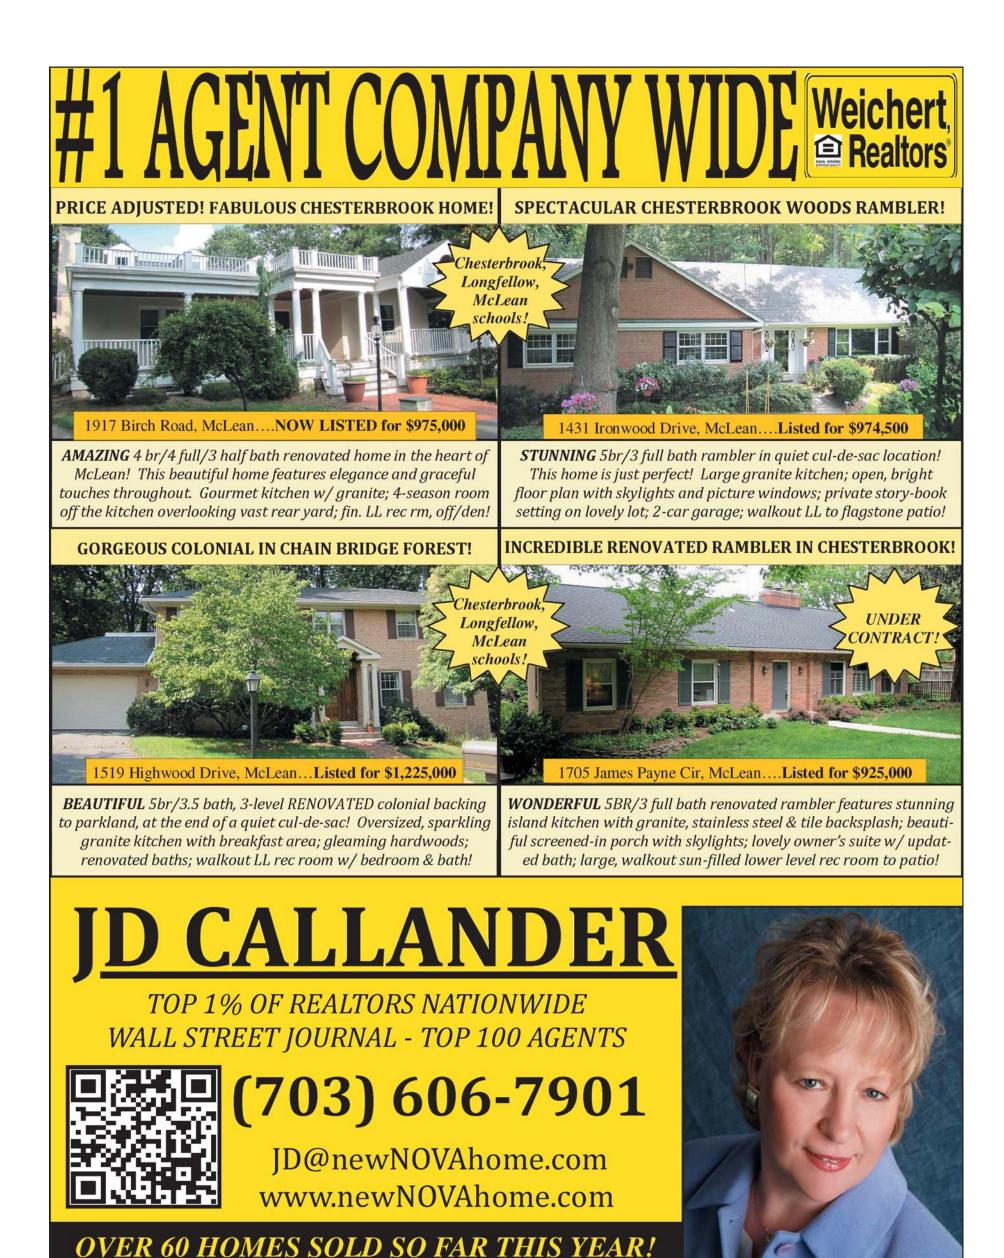

HALFONTE DRIVE \$975,000



1704 STONEBRIDGE ROAD \$814,999



415 N PITT STREFT \$735,000



12523 POPLAR LANE \$1,575,000



1377 PEGRAM STREET \$962,500



229 N ALFRED STREET \$799,900



1138 QUAKER HILL LANE \$579,900



321 DUKE STREET \$1,349,000



3964 FORT WORTH AVENUE \$919,900



26 COCKRELL STREET \$799,900



400 CAMERON STA BLVD #11 \$455,000



4214 BURKE STATION ROAD \$1,095,000



**103 PRINCE STREET** \$849,000



2210 FORDHAM DRIVE \$759,000



5250 VALLEY FORGE DR #405 \$185,000





\$52 Million Sold in 2011 • McEnearney's #1 Real Estate Agent Licensed in Virginia, Maryland & Washington, DC



703.362.3221 • Sue@SueGoodhart.com SueGoodhart.com www.youtube.com/user/suegoodhart

MCENEARNEY Associates, Inc. Realtors<sup>®</sup> 109 S Pitt Street • Alexandria, VA 22314



OVER OUTIONIES SOLD SO FAR THIS