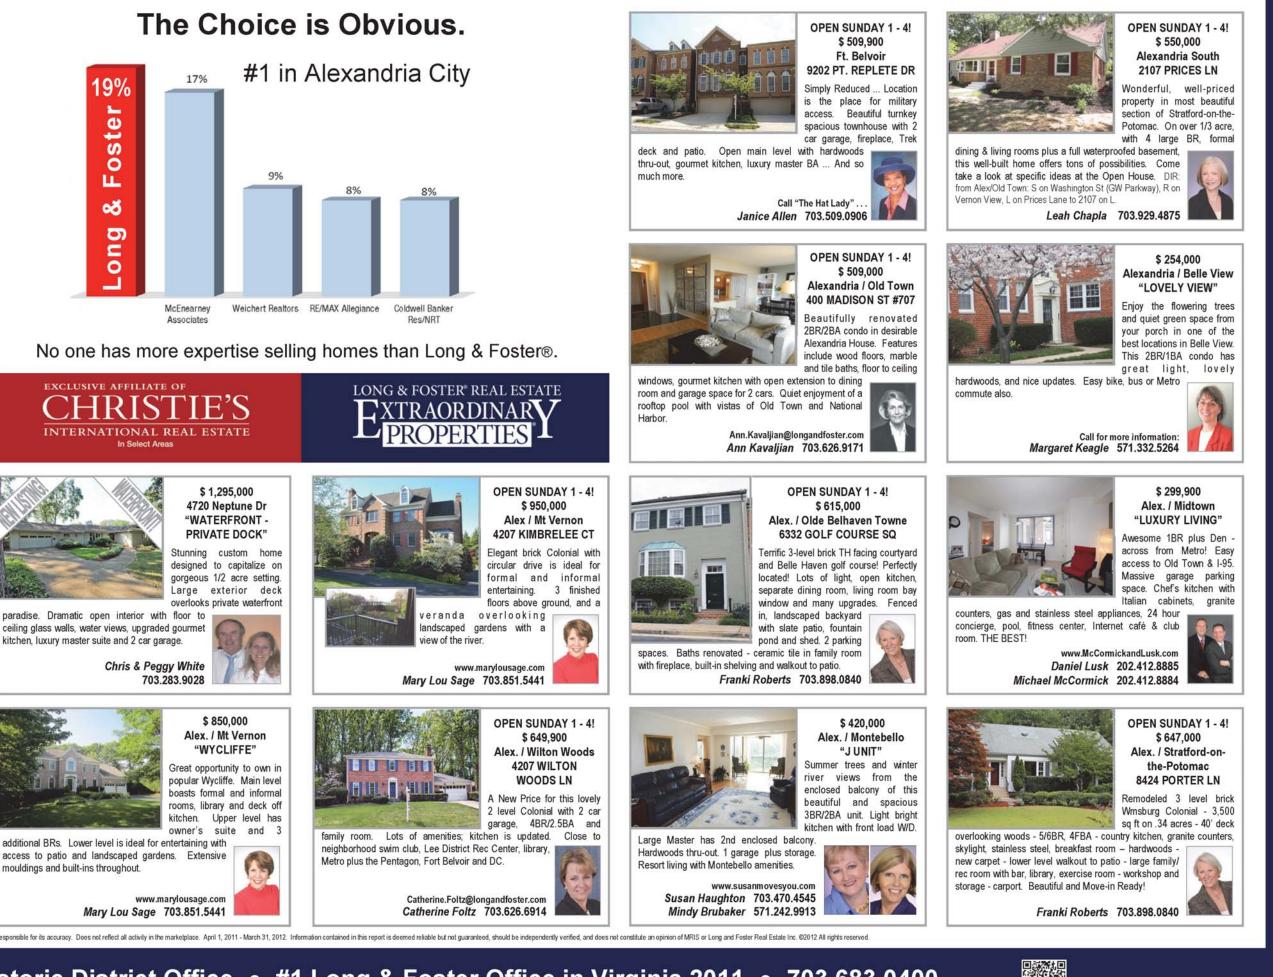

#### 4003 Belle Rive Ter \$1,600,000 River Front Opportunity! OFFERS INVITED! Spacious

custom home designed to capitalize on breathtaking iver views from every corner

of the home. Open floor plan with app. 11,000 sq ft of luxury. Extensive balconies, patio & roof deck embrace the majestic setting of this elevated lot overlooking the Potomac River! OPEN SUN 8/12, 1-4! GW Pkwy S, past Estate; L-Old Mt Vernon; L-Belle Rive; R-Belle Rive Terr.

9403 Ferry Landing Ct \$695,000 STUNNING PRICE **REDUCTION!** CUSTOM POOL! Fabulous Colonial in prime location on one of area's

most attractive streets. Home features unique courtyard effect with two car garage. Exceptionally well maintained home with bright floor plan and spacious rooms. Open kit-family room. Gorgeous manicured half acre grounds with pool. OPEN SUN 8/12, 1-4! GW Pkwy S, past Estate; L-Old Mt Vernon; L-Ferry Landing Ct.

#### 2406 Wittington Blvd \$619,900 Updated Charming Colonial!

home you have been waiting for! Classic 3 level Colonial in prime Stratford Landing location. Features

include: updated gourmet kitchen, 4 large BRs, "Andersen" thermal windows, updated baths, screened porch and side load 1 car garage. Walk to neighborhood pool! Unique opportunity! SUN 8/12, 1-4! GW Pkwy S, R-Stratford; L-Camden; R-Wittington.

#### 9516 Ferry Harbour Ct \$650,000 Unique Opportunity! Estate sale of home in prime location adjoining multi-

million dollar river front

estate. Home custom built. Features include: expansive main level master suite, large room sizes, 4BRs, fin LL, 3.5 baths, and kit-family room combo. Extensive windows and glass doors capitalizes on natural beauty. Entry level opportunity to premier community. SUN 8/12, 1-4! GW Pkwy S, past Estate; L-Old Mt Vernon; L-Ferry Harbour.

#### 8313 Mt. Vernon Hwy \$775,000 New Home-Under Construction! Brand new home opportunity in prime Mt.

Vernon location by

Wakefield Homes. Custom

9313 Heather Glen Dr \$599,500 Gorgeous Home! Updated with top quality naterials and craftsmanship-\$160K in updates and renovations! Exceptionally

location.

2011 Rampart Dr \$565,000 Prime Location! level split at bargain price! One of Collingwood Springs largest and most popular models! Bright &

7913 Candlewood Dr \$529,850 Backs to Park! uper Value! Fabulous expanded home. Special features: 5BR, spacious eat in kitchen, hardwood floors, and 2 fireplaces.