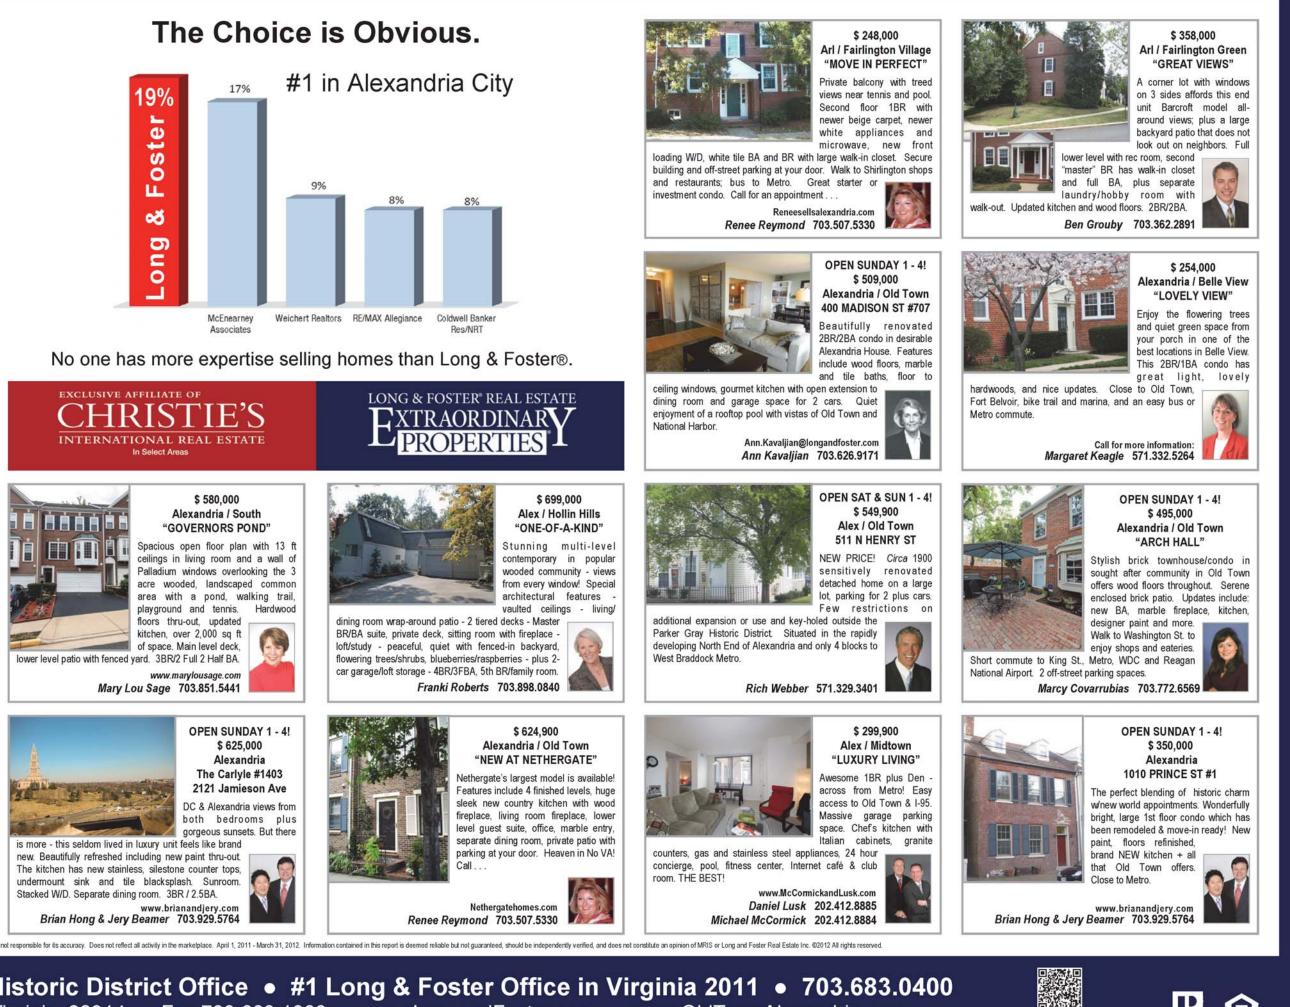

ous hardwood floors, Pella replacement windows, expanded master & large deck overlooks fenced rear yard. Best commute in the DC area



#### 808 Pendleton St \$465,000-**Total Renovation!!** Jnique property combining the best of both worlds-new home amenities with the character and convenience

of a prime Old Town



7913 Candlewood Dr \$529,850 Backs to Park! Super Value! Fabulous expanded home. Special features: 5BR, spacious eat in kitchen, hardwood floors, and 2 fireplaces.

Stunning glass-walled addition and custom screened porch overlook wooded park. Prime location just minutes from Old Town on gorgeous lot bordering acres of county parkland.



#1 Long and Foster Agent in Virginia-2009/2010! CHRIS WHITE ~ 703.283.9028

www.chrisandpeggywhite.com ~ chris.white@longandfoster.com











Long & Foster / Old Town Historic District Office • #1 Long & Foster Office in Virginia 2011 • 703.683.0400 400 King Street, Alexandria, Virginia 22314 • Fax 703.683.1303 • www.LongandFoster.com • www.OldTownAlexandria.com





OldTownAlexandria.com



## **RESIDENTIAL/COMMERCIAL REAL ESTATE** MORTGAGE



#### 4003 Belle Rive Ter \$1,600,000 River Front Opportunity! OFFERS INVITED! Spacious

custom home designed to capitalize on breathtaking iver views from every corner

of the home. Open floor plan with app. 11,000 sq ft of luxury. Extensive balconies, patio & roof deck embrace the majestic setting of this elevated lot overlooking the Potomac River! OPEN SUN 8/12, 1-4! GW Pkwy S, past Estate; L-Old Mt Vernon; L-Belle Rive; R-Belle Rive Terr.



9403 Ferry Landing Ct \$695,000 STUNNI