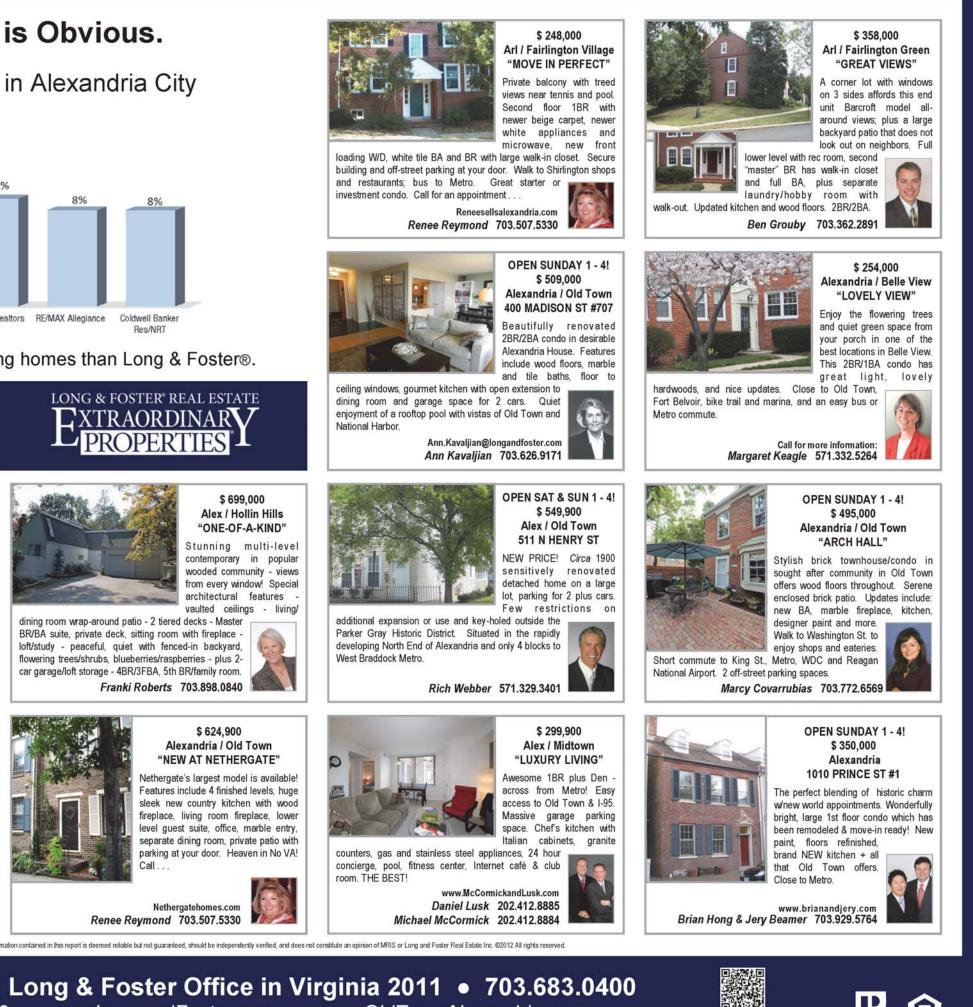

s hardwood floors, Pella replacement windows, expanded master & large deck overlooks fenced rear yard. Best commute in the DC area



#### 808 Pendleton St \$465,000-**Total Renovation!!** Jnique property combining the best of both worlds-new home amenities with the character and convenience

of a prime Old Town



7913 Candlewood Dr \$529,850 Backs to Park! Super Value! Fabulous expanded home. Special features: 5BR, spacious eat in kitchen, hardwood floors, and 2 fireplaces.

Stunning glass-walled addition and custom screened porch overlook wooded park. Prime location just minutes from Old Town on gorgeous lot bordering acres of county parkland.



#1 Long and Foster Agent in Virginia-2009/2010! CHRIS WHITE ~ 703.283.9028

www.chrisandpeggywhite.com ~ chris.white@longandfoster.com











Long & Foster / Old Town Historic District Office • #1 Long & Foster Office in Virginia 2011 • 703.683.0400 400 King Street, Alexandria, Virginia 22314 • Fax 703.683.1303 • www.LongandFoster.com • www.OldTownAlexandria.com





OldTownAlexandria.com



## **RESIDENTIAL/COMMERCIAL REAL ESTATE** MORTGAGE



#### 4003 Belle Rive Ter \$1,600,000 River Front Opportunity! OFFERS INVITED! Spacious

custom home designed to capitalize on breathtaking iver views from every corner

of the home. Open floor plan with app. 11,000 sq ft of luxury. Extensive balconies, patio & roof deck embrace the majestic setting of this elevated lot overlooking the Potomac River! OPEN SUN 8/12, 1-4! GW Pkwy S, past Estate; L-Old Mt Vernon; L-Belle Rive; R-Belle Rive Terr.



9403 Ferry Landing Ct \$695,000 STUNNING