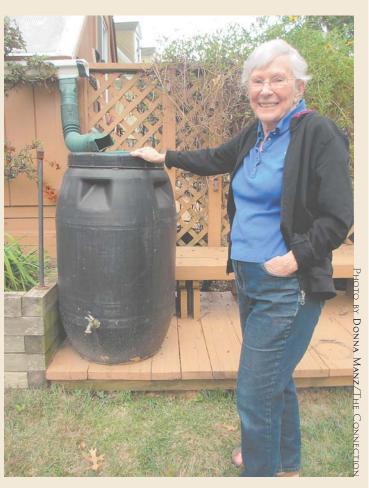

Diane Rice displays the rain barrel her husband made from an old pickle barrel. There's a spigot for