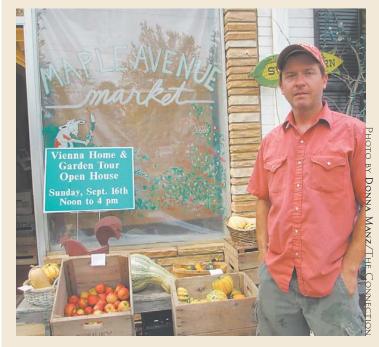

# Fall Farmers' Market Brings Best of Autumn

# Vienna market showcasing pumpkins, root vegetables and hardy flowering plants.

"It's a time when the

astounds, cabbages are

is king, and you'll see

parsnips, carrots and

fall lettuces, sweet

and gourds."

in all their glory, broccoli

beets galore...wonderful

potatoes, and pumpkins

- Market Master Sarah Jane Brady

variety of apples

he peaches are gone from market and tomatoes are nearing the end of their summer run. In their stead, however, are the hues and textures of the fall harvest... pumpkins, new-season apples and cider, root vegetables, broccoli, gourds and winter squash, and hardy cool-weather flowers.

The Vienna Farmers' Market—on Church Street, in the caboose parking lot—is transitioning from summer harvest to fall specialties, all this under

sunny blue skies and crisp air. If you've been waiting for that first seasonal bite of crunchy, juicy locally-grown apples, now is your

"Fall harvest is my favorite season," said Market Master Sarah Jane Brady. "It's a time when the variety of apples astounds, cabbages are in all their glory, broccoli is king, and you'll see parsnips, carrots and beets galore...wonderful fall lettuces, sweet potatoes, and pumpkins and gourds.'