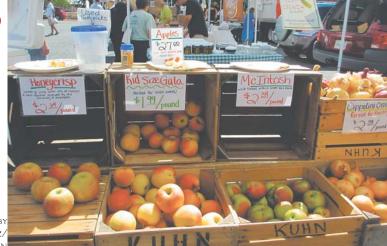

# News

The first apples of the year, from blush to green to red, are announcing fall's return.

Рното ву Donna Manz

Pumpkin prices range from \$2 for a tiny one to approximately \$5 for a medium-sized one. Larger ones may be priced by the pound. Chestnuts are now falling off their trees at Kuhn's orchards, and are sold at \$6 a pint. Around the Vienna market, early-season varieties of apples in shades of red, blush and green are showing up and are priced starting at about \$2 a pound. Butternut squash is around \$1 a pound and sweet potatoes are selling in the \$2 a pound