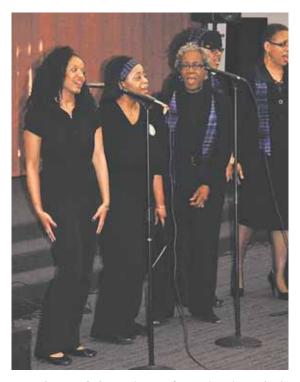

# News

Residents participate in a march to honor the legacy of Martin Luther King Jr. Sunday, Jan. 20.

Alex McVeigh/ The Connection

# Reston Pays Tribute to King Legacy

# Commemorative march, concert highlight weekend activities.

BY ALEX MCVEIGH
THE CONNECTION

s he stood in front of the Northern Virginia Hebrew Congregation Sunday, Jan. 20, to celebrate the legacy of Martin Luther King Jr., Isaiah Roberts of Reston knew he was participating in something special.

After the conclusion of the march, Muslim students from Al Fatih Academy in Reston took turns reading King's famous "I Have a Dream" speech.

The Northern Virginia Hebrew Congregation

Members of the Voices of Inspiration choir perform a concert to celebrate Martin Luther King Day Sunday, Jan. 20, at the Northern Virginia Hebrew Congregation.

hosted a concert after the speech was read, featuring the Voices of Inspiration and the Washington Plaza Baptist Choir performances.

The music, prayers and scripture readings kept the audience, most of who stayed after the march, dancing and swaying in their seats for much of the program.