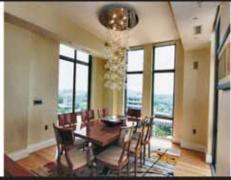

## THE KALORAMA PENTHOUSE AT MIDTOWN RESTON TOWN CENTER OFFERED AT \$2,999,999 ~ RESTON, VA

Almost 3000 sq ft of living space, over 1400 sq ft of rooftop terraces, 3 bedrooms, 3.5 baths, loft, and 4 secure underground parking spaces.

Living at the pinnacle on the 21st floor is beautiful, private, and completely unexpected. From the exquisite finishes to the impeccable quality, this two-story penthouse presents a piece of paradise perfect for any taste.

- Bamboo hardwood floors
- Gas fireplace
- Remote controlled blinds
- · Two main level balconies
- 42" lacquered wood cabinets
- Granite countertops

- Central island with breakfast bar
- Stone tile floor in kitchen
- Separate laundry room
- Full size washer & dryer
- Master suite with tray ceiling
- Master suite sitting room
- His and her walk-in closets
- Designer luxury bath
- 6' soaking tub & dual sinks
- · Biometric fingerprint door lock
- Home monitoring system
- Five star building amenities

This private residence floats high above the town center and provides exceptional views of the Washington, D.C, metro area. Over 1400 sq ft of special outdoor terraces grant a panoramic view that accentuates premier penthouse living.