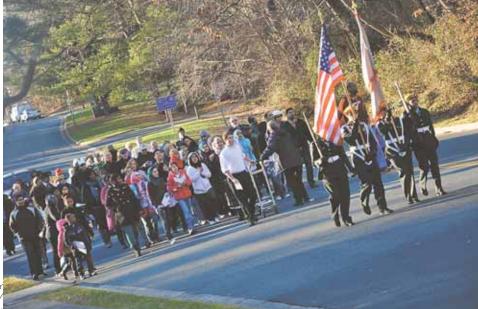

# News

Residents participate in a march to honor the legacy of Martin Luther King Jr. Sunday, Jan. 20.

Alex McVeigh/ The Connection

Roberts was one of dozens of participants in this year's commemorative march through Reston, hosted by the Reston Community Center. Marchers started at the Lake Anne Village Center and walked down North Shore Drive and Wiehle Avenue to the Northern Virginia Hebrew Congregation in a show of support for unity and equality.

Singing songs from the Civil Rights era, the marchers waved flags and signs. Themla Evans of Reston said even the circumstances of the commemorative march show how far things have come in this country.