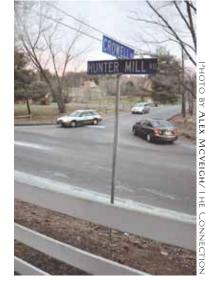

Riegle said they would not have even proposed to change from the roundabout if not for three years

The three-way stop sign at **Hunter Mill Road and Crowell Road could be** replaced with a traffic signal, which has led to objections from local residents.

unsuccessfully spent trying to get right-of-way.

"The strength of our application was to take a failing intersection and make it better," he said. "But now we're stuck with an approval we can't implement."

Chad Loudon, who owns the property at the northeast corner of the intersection, said getting the right-of-way parcel from his property was not even possible.

"The right-of-way needed on my property would have come up to my garage, leaving me with no front or side yard," he said. "We would have lost our trees and any protection from the street, and that's if it was even legal from a zoning standpoint."

The school is now proposing to put a traffic light at the intersection, which was the change they brought to the committee's Jan. 15

Riegle said the traffic light would prove less burdensome and require less land than the roundabout, and they need the Board of Supervisors to approve the change to the previously approved special exception.

However, residents in the area say they are opposed to the idea of a traffic light, citing massive backups to the toll road already.

"My driveway is .7 miles from the three-way stop, and with exiting conditions, toll road traffic backs up past my mailbox," said Cindy Stanton. "I'm a supporter of the idea of a school on the property, I think it will be a benefit. But the three-way stop isn't the problem, it's the lights around the toll road on Hunter Mill. And I don't think a new light will help."

Jeff Allinson, who also lives on Browns Mill Road, says there's already an example of the damage a light can do.

"A good case study is the light they added at Beulah Road, and it was a painful experience," he said. "We've already seen traffic increase exponentially on our road as the tolls have gone up, and I think this light will turn it into gridlock."