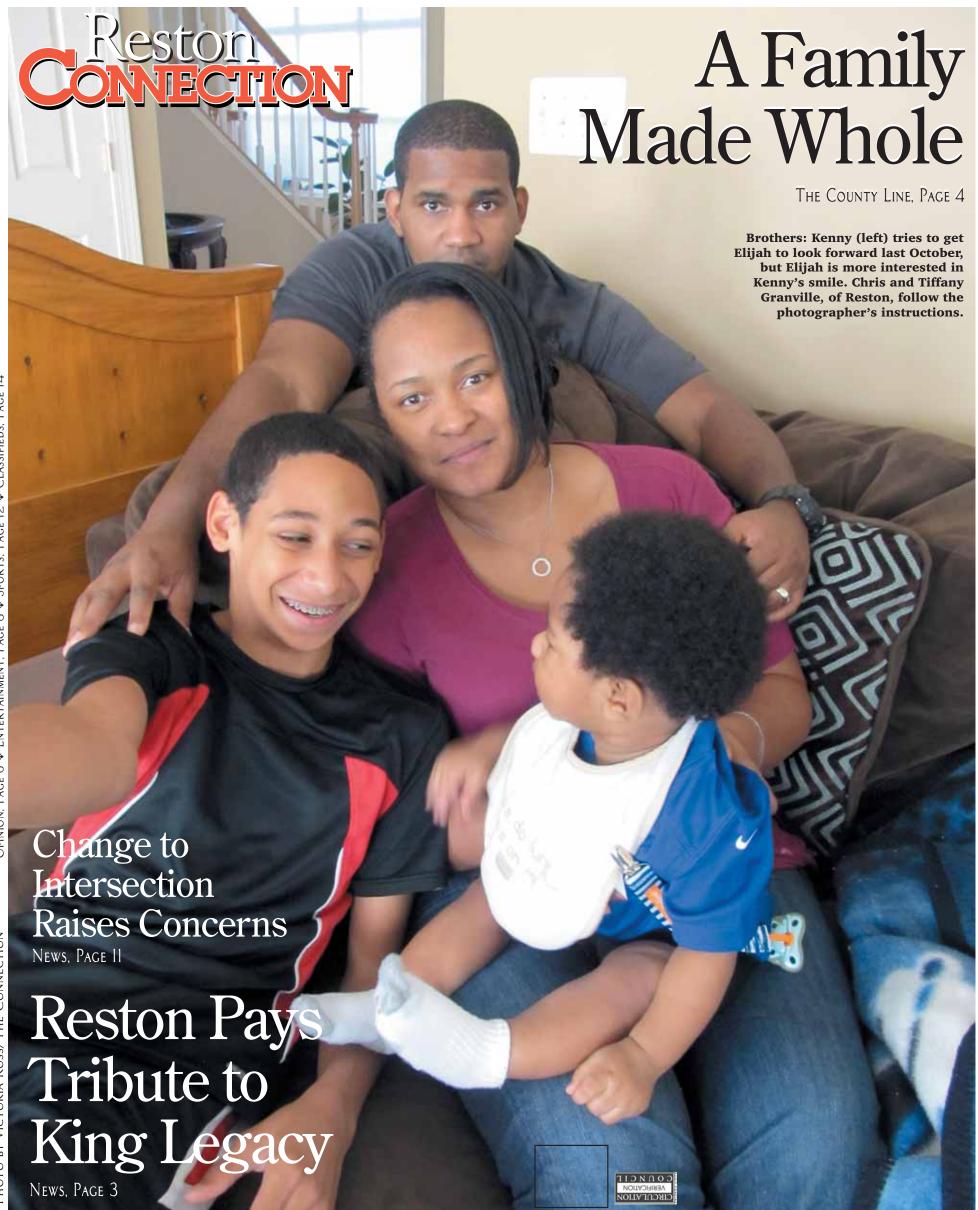

# A Family Made Whole

After a tragic loss, Reston couple creates a family through adoption.

> By Victoria Ross THE CONNECTION

he Granvilles look like a made-for-TV family. On a bright October afternoon, Chris, a computer engineer, is teasing his teenage son Kenny about what kind of pet to adopt, while Tiffany sits on a sofa, cradling Elijah, Kenny's baby brother, who has just woken up from an afternoon

But on Sept. 16, 2009, Tiffany received a call from the center's director. She said she sensed something was wrong immediately.

A Granville family portrait, taken in February, 2012. (From left) Kenny; Tiffany holding baby brother Elijah; Chris Granville.