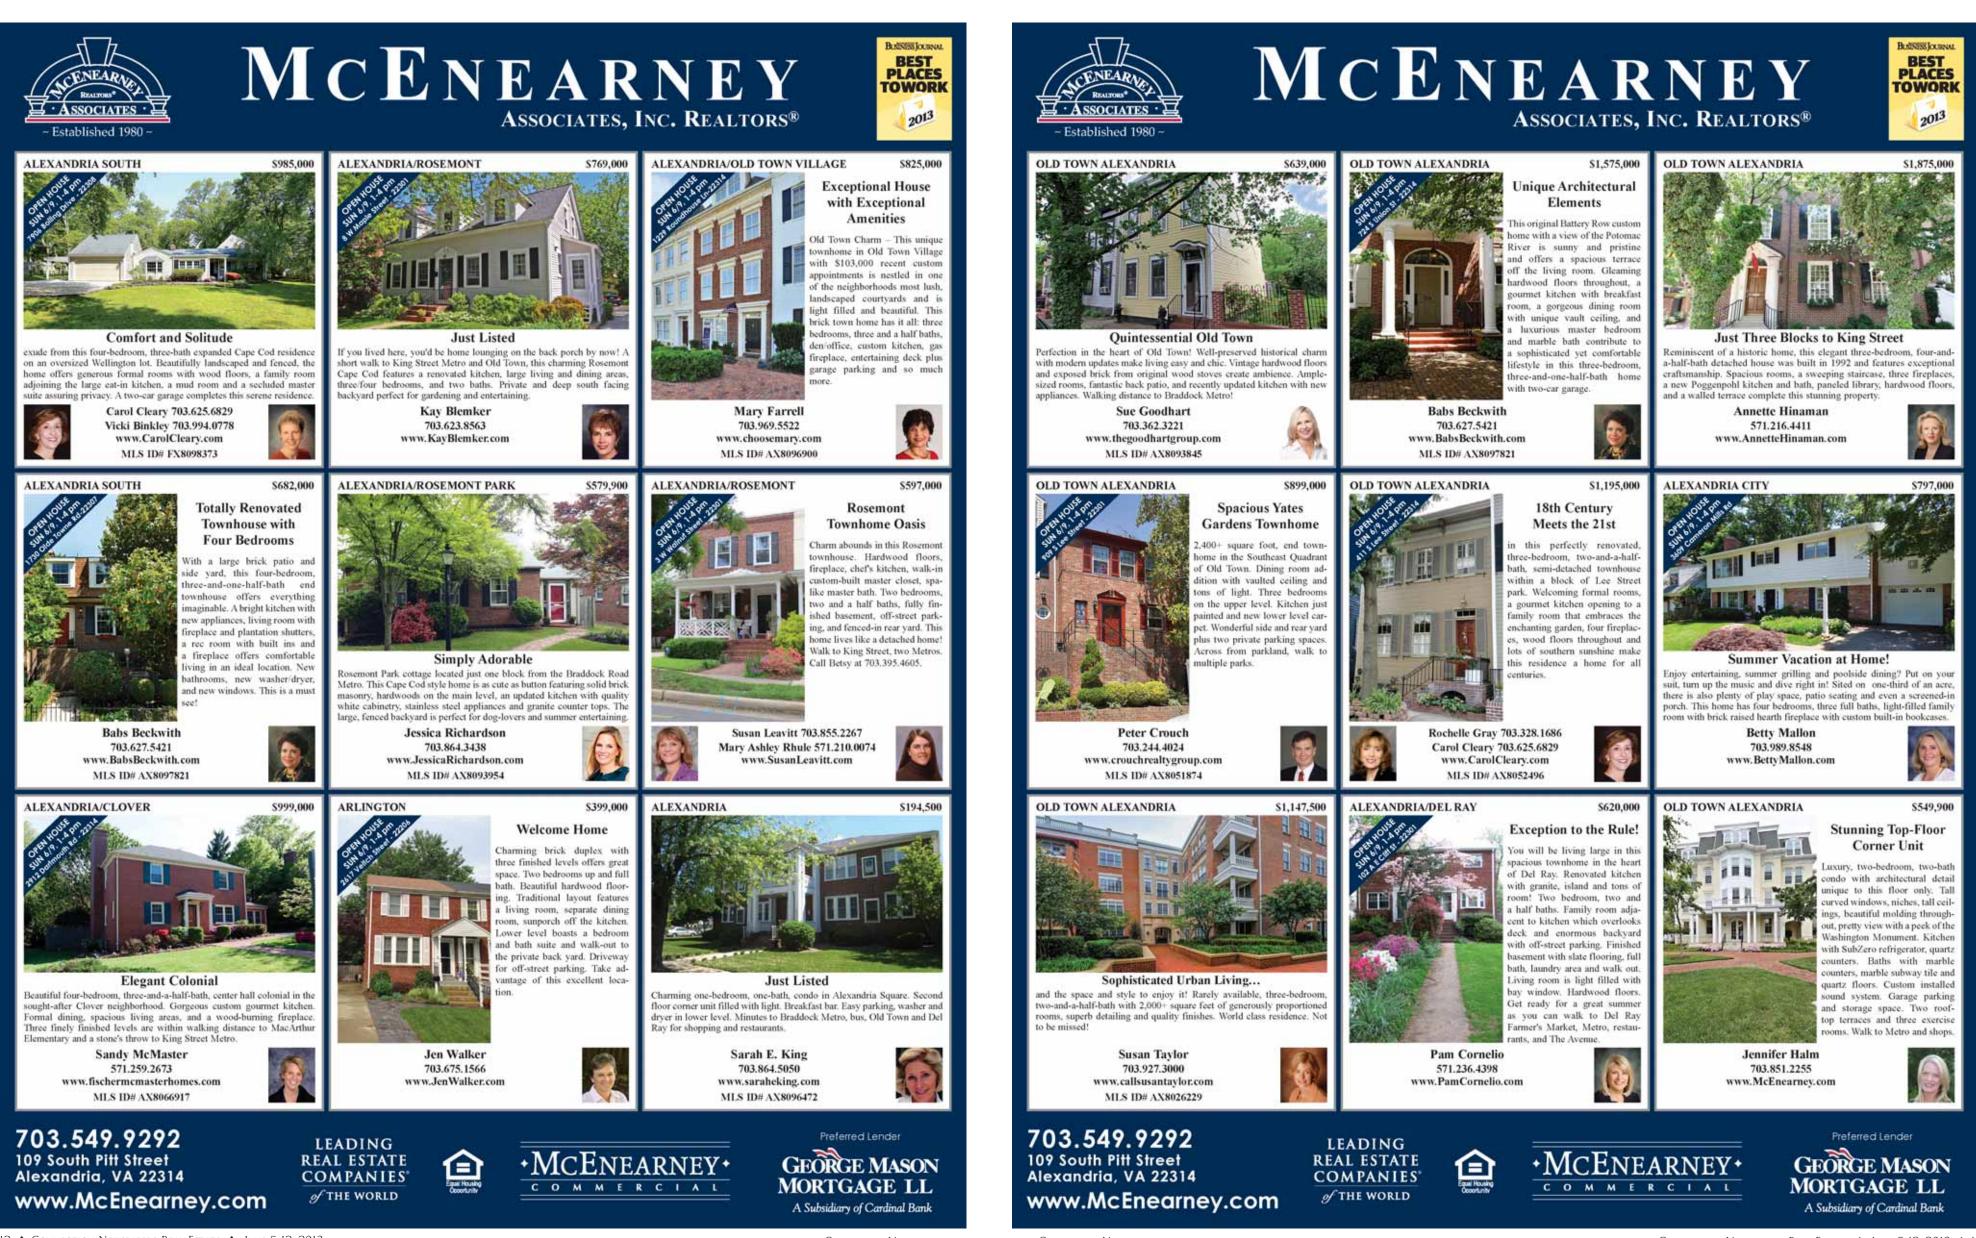

# Alexandria Gazette Jacket ALMANA Mount Dernon Gazette CENTRE VIEW

•Alexandria Gazette Packet Mount Vernon Gazette •Centre View North Serving Chantilly, Fair Oaks & Fair Lakes •Centre View South Serving Centreville, Clifton & Little Rocky Run •Potomac Almanac •Arlington Connection •Burke Connection •Fairfax Connection Fairfax Station/ Laurel Hill Connection Also Serving Clifton, Lorton, & Crosspointe •Great Falls Connection •McLean Connection **Oak Hill/Herndon Connection** •Reston Connection Springfield Connection Vienna/Oakton Connection

All of the Real Estate listings from the 15 community newspapers published by Connection Newspapers.

today and ask for a copy of her "Satisfied Client List"

Fairfax Sta/South Run \$839.950 Backs to Parkland & Stream Sunny Berry blt home w/ 5BR, 3.5BA, screen porch & deck overlook stream, huge fin walkout bsmt w/ bar & dance floor, dramatic Lvrm & Dnrm w/ vaulted clngs, updated eat-in kit w/ granite & new appl, library w/ walkin closet, MBR w/ sittingrm, MBA w/ double sinks & sep tub & shower & more.