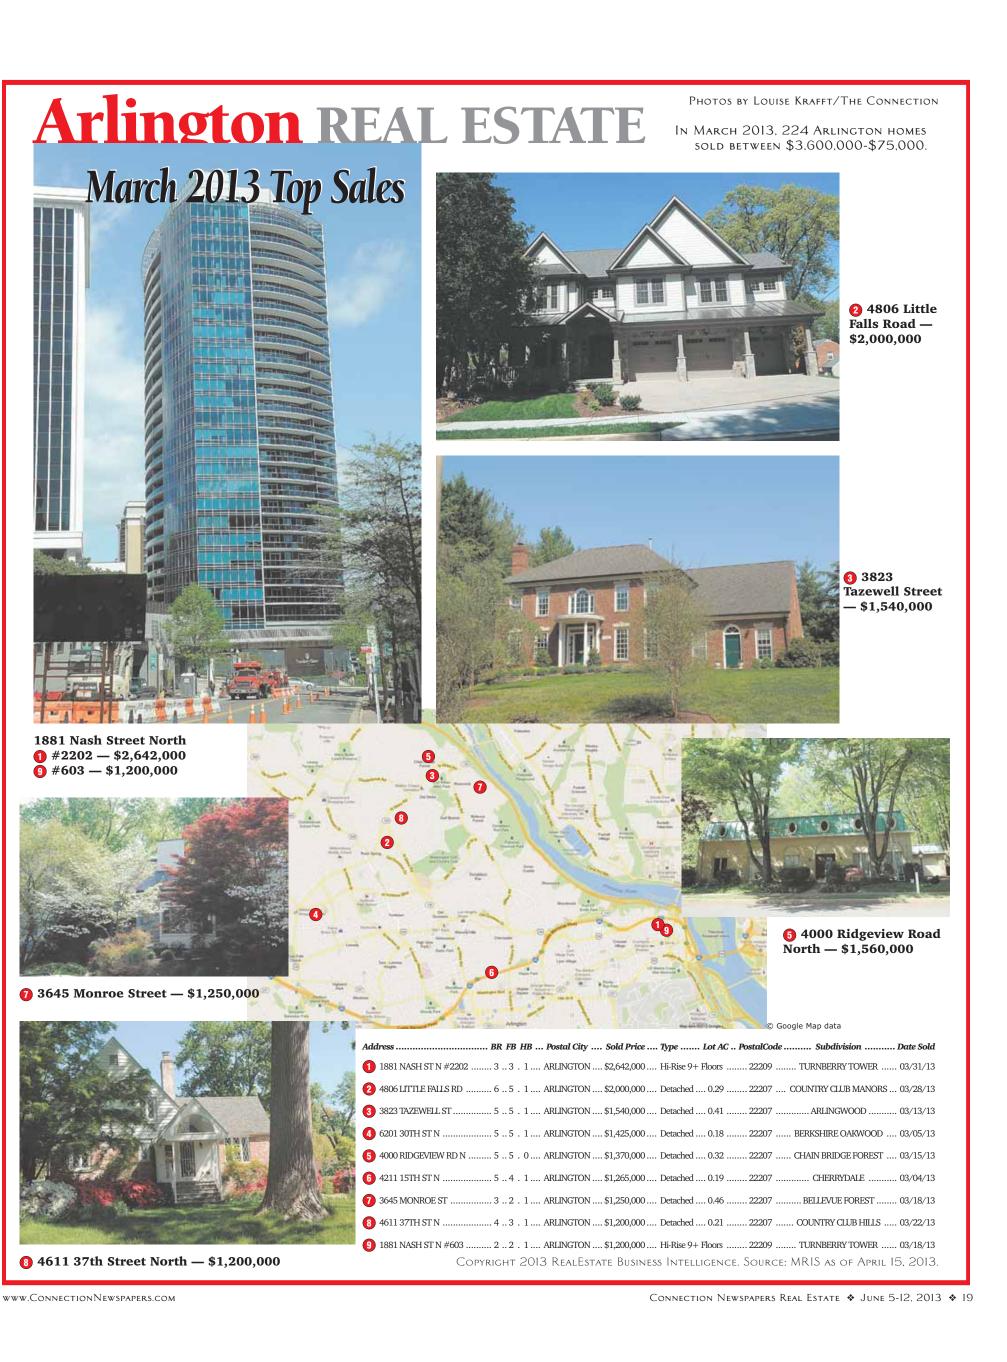

ations Total Kitchen Remodeling Total Bathroom** Remodeling **Complete Basement** Remodeling **Custom Garages & Screened Porches Sun Rooms Custom Home Theaters Custom Wine Cellars Space Planning** 

**Interior Design** 

I All Appliances at our Cost I

with complete kitchen remodeling

Present coupon at time of estimate. Not valid with any other offer





16 S CONNECTION NEWSPAPERS REAL ESTATE S JUNE 5-12, 2013

<sup>\$</sup>1000 Off

Complete Remodeling Project (Minimum \$25,000)

Present coupon at time of estimate. Not valid with any other offer. Offer expires 7/31/13.

www.ConnectionNewspapers.com



Custom Kitchen & Bath Design, Remodeling and Project Management Visit Our Showroom at 8934 Burke Lake Rd. in Kings Park Shopping Center Hours: 9:30 am - 6 pm Mon.-Fri.; 10 am - 3 pm Sat.





20 & Connection Newspapers Real Estate & June 5-12, 2013

www.ConnectionNewspapers.com

www.ConnectionNewspapers.com

# **Potomac REAL ESTATE** March 2013 Top Sales

In March 2013, 31 Potomac homes SOLD BETWEEN \$5,000,000-\$523,000.

> **1** 9411 Newbridge Drive - \$5,000,000

**4** 11018 Glen Road South

8

9

**6** 9736 Sorrel Avenue — \$2,150,000

**[**] 10024 Avenel Farm Drive — \$2,400,000

2 9121 River Road -\$3,600,000

Photos by **Deb Stevens**/The Almanac

| dress Date Sold Price Type Lot AC . PostalCode Subdivision Date Sold                            |
|-------------------------------------------------------------------------------------------------|
| 9411 NEWBRIDGE DR 7 7 7 5 POTOMAC \$5,000,000 Detached 2.25 20854 FALCONHURST 03/07/13          |
| 9121 RIVER RD 7 8 2 POT