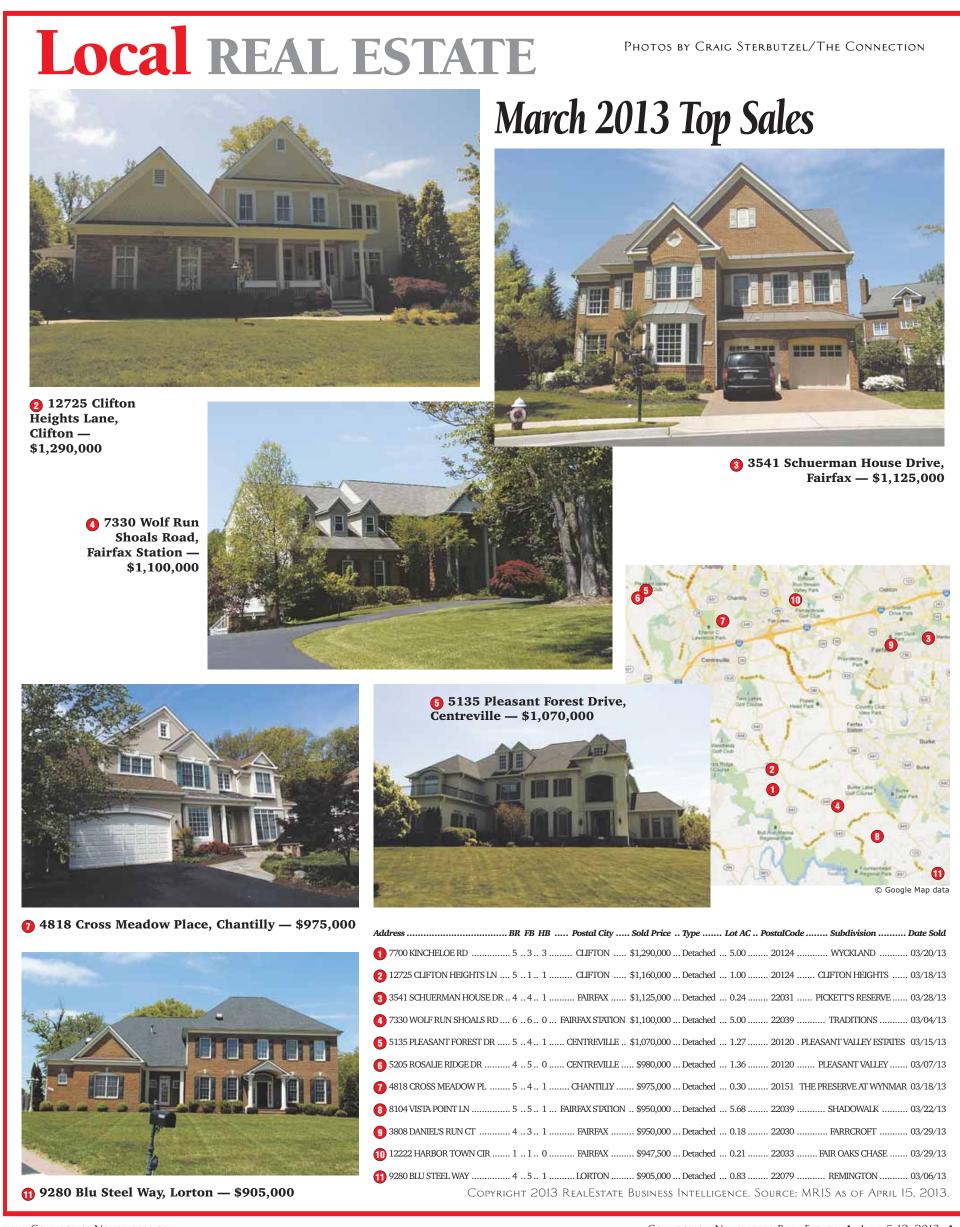

Detached 0.99 22102 WOODLEA MILL 03/25/13                    |
| 6 407 CHAIN BRIDGE RD                                                                                |
| 7 1005 TURKEY RUN RD                                                                                 |
| 8 1700 FOREST LN                                                                                     |
| 9 903 GEORGETOWN RIDGE CT 452 MCLEAN \$2,400,000 Detached 0.85 22102                                 |
| 1485 EVANS FARM DR 5 4 1 MCLEAN \$2,395,000 Detached 0.14 22101 EVANS FARM                           |
| 10 0 FRANKLIN PARK RD                                                                                |
| 6520 TOPEKARD                                                                                        |







22 CONNECTION NEWSPAPERS REAL ESTATE & JUNE 5-12, 2013

Great Falls — \$3,850,000

www.ConnectionNewspapers.com