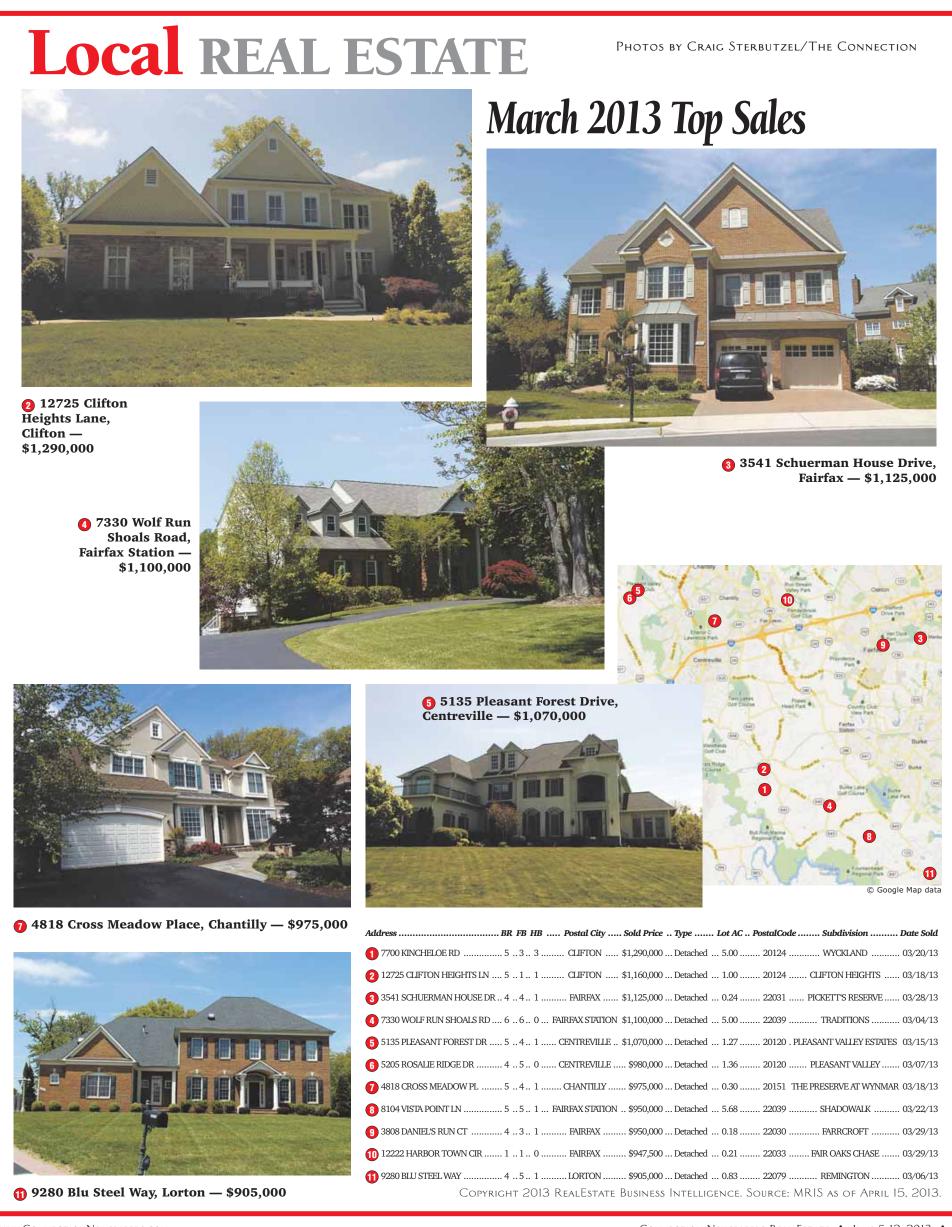

ached 0.99 22102 WOODLEA MILL 03/25/13                    |
| 6 407 CHAIN BRIDGE RD                                                                                |
| 7 1005 TURKEY RUN RD                                                                                 |
| 8 1700 FOREST LN                                                                                     |
| 9 903 GEORGETOWN RIDGE CT 452 MCLEAN \$2,400,000 Detached 0.85 22102                                 |
| 1485 EVANS FARM DR 5 4 1 MCLEAN \$2,395,000 Detached 0.14 22101 EVANS FARM                           |
| 10 0 FRANKLIN PARK RD                                                                                |
| 6520 TOPEKARD                                                                                        |







22 CONNECTION NEWSPAPERS REAL ESTATE & JUNE 5-12, 2013

Great Falls — \$3,850,000

www.ConnectionNewspapers.com