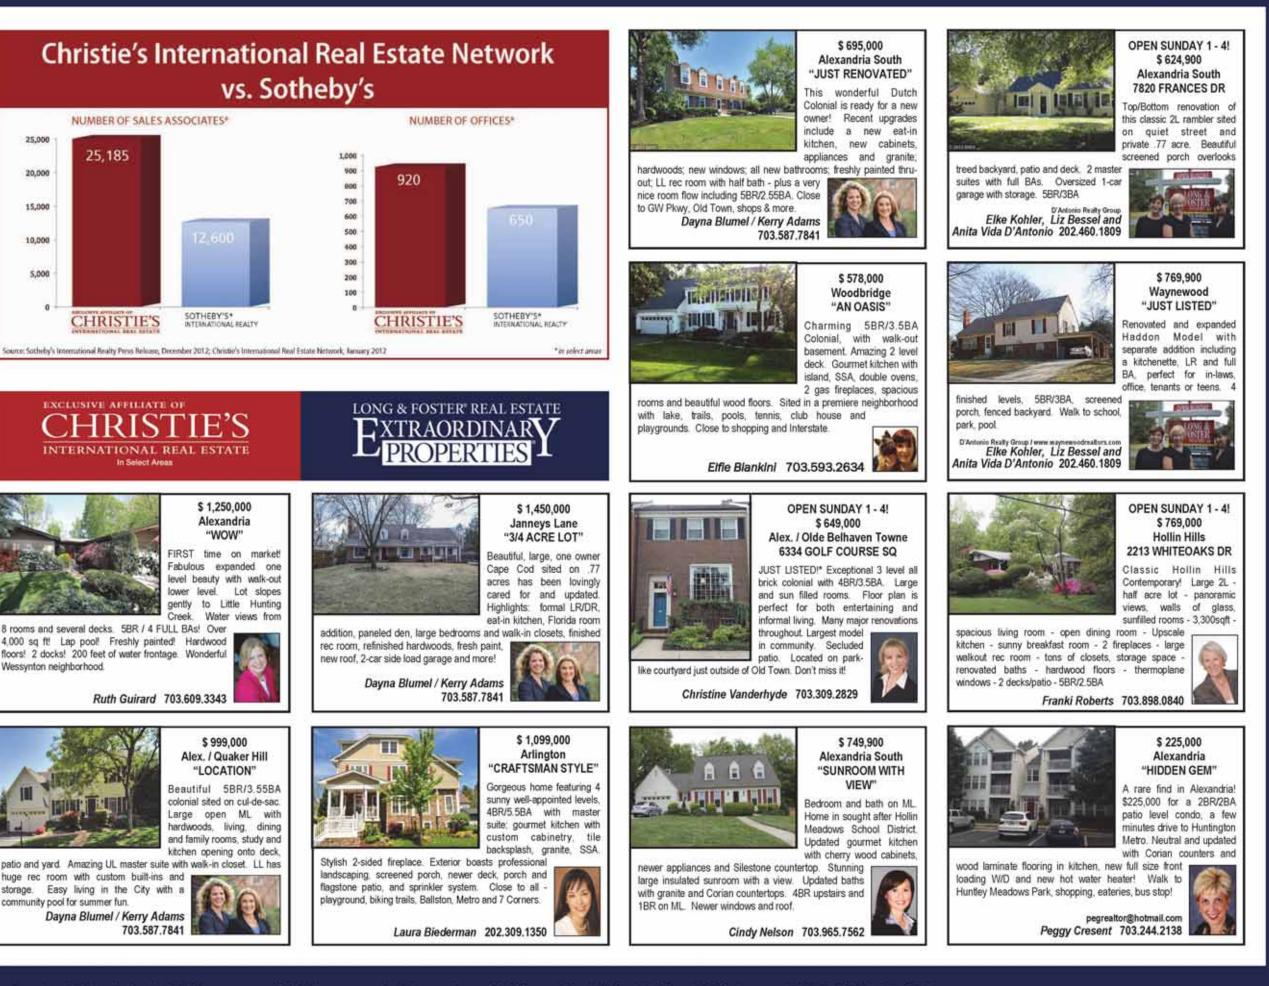

res include high ceilings, open family room, amazing top of the line gourmet kitchen, upgraded trim detail, stained hdwd firs, 3.5 baths, gas heat, hot water & cooking, luxurious master suite. Gorgeous setting on 1/2 acre level lot.





4004 Belle Rive Terrace

\$1,299,000

Master Piece-Near River!

Must see-one of area's most

spectacular properties! Top

amazing waterview in area. Executive home features three finished levels, large room sizes, Colonial trim detail, walk-out lower level with 3 sets of glass doors facing water. Massive exterior deck and screen porch capitalize on views. OPEN SUN 6/9, 1-4. GW Pky S. past Estate: L-Old Mt Vernon Rd; L-Riverwood; R-Old Mansion.



### Fun! \*Your own waterfront with private dock-just mins from Old Town! \*Recently dredged



vs. Sotheby's



















12 Connection Newspapers Real Estate & June 5-12, 2013

www.ConnectionNewspapers.com

www.ConnectionNewspapers.com



## TTR Sotheby's International Realty **B** TTR

### Sotheby's INTERNATIONAL REALTY

Lee Street













14 & Connection Newspapers Real Estate & June 5-12, 2013

www.ConnectionNewspapers.com

www.ConnectionNewspapers.com

# One Name Says it All!



Additions • Extensions • Kitchens • Baths • Basements

Design & Build

2013

ER I

Michael Nash®

The Ultimate in Luxury®

National

Chrysalis

Award

Winner

Call for a no-obligation home consultation.

Design Build Chomes

A Michael Nash Company

703-641-9800 · 8630-A Lee Hwy., Fairfax, VA

1 Mile West of Gallows Road, at Stonewall Square • Monday-Friday 9:00-6:00, Saturday 9:00-5:00, Sunday Closed

www.M