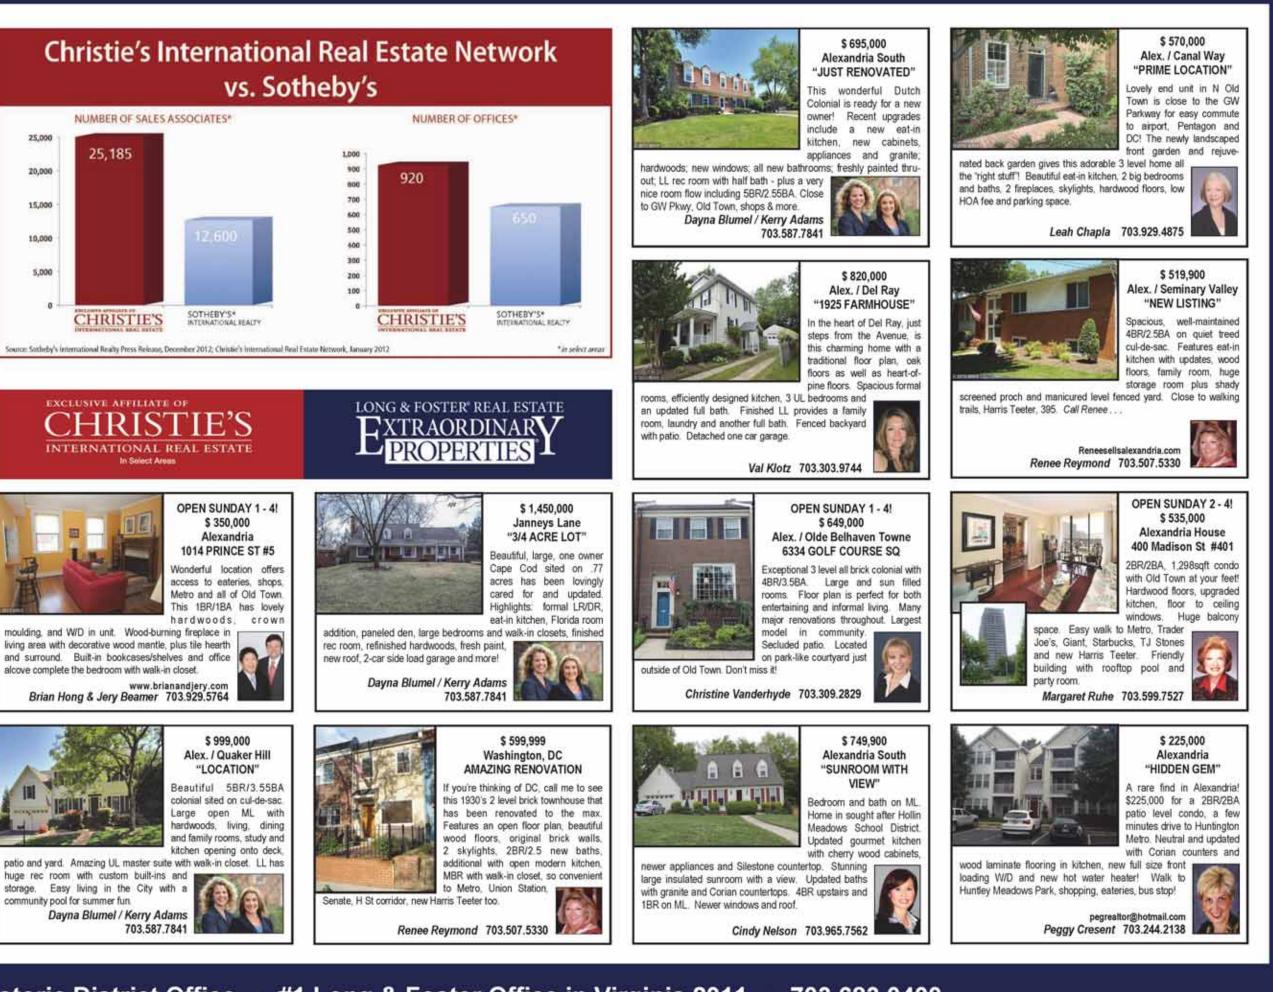

d Town! \*Recently dredged canal provides easy access to open waters of Potomac-a privilege

4721 Tarpon Ln

typically reserved for \$1,000,000+ homeowner! \*3 Fin levels! \*Exceptionally bright, open fir plan! \*Stunning sunroom addition! \*5 BRs including water view master suite! \*Gourmet kitchen!



1205 Cedar Dale Ln \$1,395,000 Grand Opening! Brand New - Near Old Town! Striking craftsman style architecture. Gracious front porch with stunning bright, open interior. Top quality construction with numerous

upgrades & options. Fabulous features include high ceilings, open family room, amazing top of the line gourmet kitchen, upgraded trim detail, stained hdwd firs, 3.5 baths, gas heat, hot water & cooking, luxurious master suite. Gorgeous setting on 1/2 acre level lot.

# vs. Sotheby's











Long & Foster / Old Town Historic District Office • #1 Long & Foster Office in Virginia 2011 • 703.683.0400 400 King Street, Alexandria, Virginia 22314 • Fax 703.683.1303 • www.LongandFoster.com • www.OldTownAlexandria.com



No detail has been overlooked



www.ConnectionNewspapers.com





#### #1 Long and Foster Agent in Alexandria! CHRIS WHITE ~ 703.283.9028 www.chrisandpeggywhite.com

chris.white@longandfoster.com



8707 Parry Lane \$549,000 Fabulous Stratford Property! spacious home with bedrooms features open floor plan, high ceilings, updated kitchen with light

oak cabinets, 3 full baths, hdwd firs, and full walk-out lower level with family room and gas fireplace. Fabulous screen porch overlooks fenced backyard. Prime Stratford location on quiet cul-de-sac. Excellent va