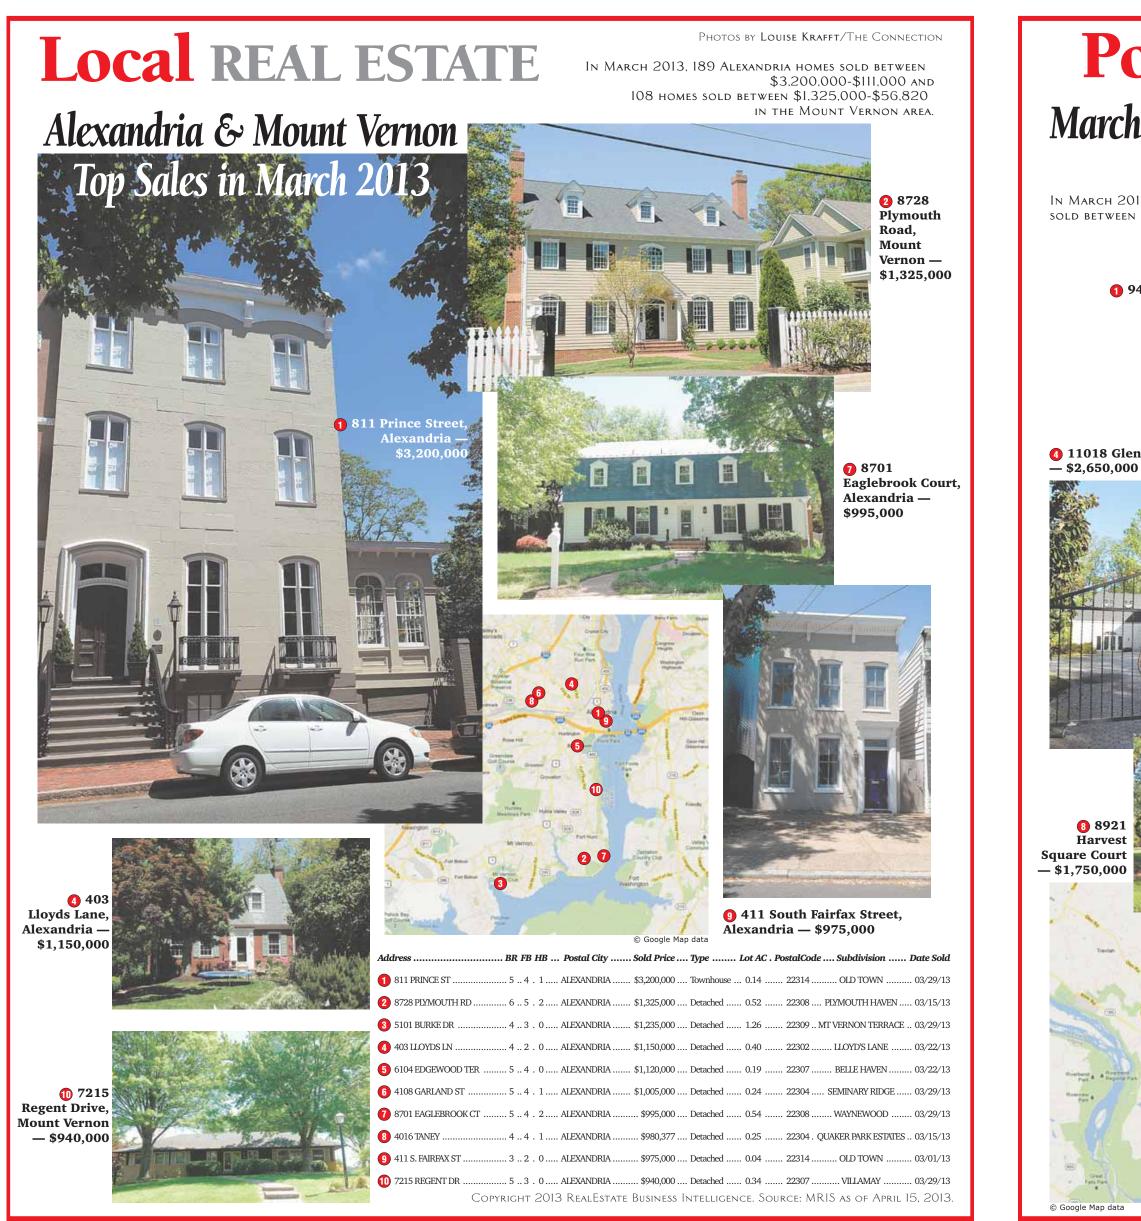

ions Total Kitchen Remodeling Total Bathroom** Remodeling **Complete Basement** Remodeling **Custom Garages & Screened Porches Sun Rooms Custom Home Theaters Custom Wine Cellars Space Planning** 

**Interior Design** 

I All Appliances at our Cost I

with complete kitchen remodeling

Present coupon at time of estimate. Not valid with any other offer





16 S CONNECTION NEWSPAPERS REAL ESTATE S JUNE 5-12, 2013

<sup>\$</sup>1000 Off

Complete Remodeling Project (Minimum \$25,000)

Present coupon at time of estimate. Not valid with any other offer. Offer expires 7/31/13.

www.ConnectionNewspapers.com



Custom Kitchen & Bath Design, Remodeling and Project Management Visit Our Showroom at 8934 Burke Lake Rd. in Kings Park Shopping Center Hours: 9:30 am - 6 pm Mon.-Fri.; 10 am - 3 pm Sat.





20 & Connection Newspapers Real Estate & June 5-12, 2013

www.ConnectionNewspapers.com

www.ConnectionNewspapers.com

# **Potomac REAL ESTATE** March 2013 Top Sales

In March 2013, 31 Potomac homes SOLD BETWEEN \$5,000,000-\$523,000.

> **1** 9411 Newbridge Drive - \$5,000,000

**4** 11018 Glen Road South

8

9

**6** 9736 Sorrel Avenue — \$2,150,000

**[**] 10024 Avenel Farm Drive — \$2,400,000

2 9121 River Road -\$3,600,000

Photos by **Deb Stevens**/The Almanac

| dress Date Sold Price Type Lot AC . PostalCode Subdivision Date Sold                            |
|-------------------------------------------------------------------------------------------------|
| 9411 NEWBRIDGE DR 7 7 7 5 POTOMAC \$5,000,000 Detached 2.25 20854 FALCONHURST 03/07/13          |
| 9121 RIVER RD 7 8 2 POTOM