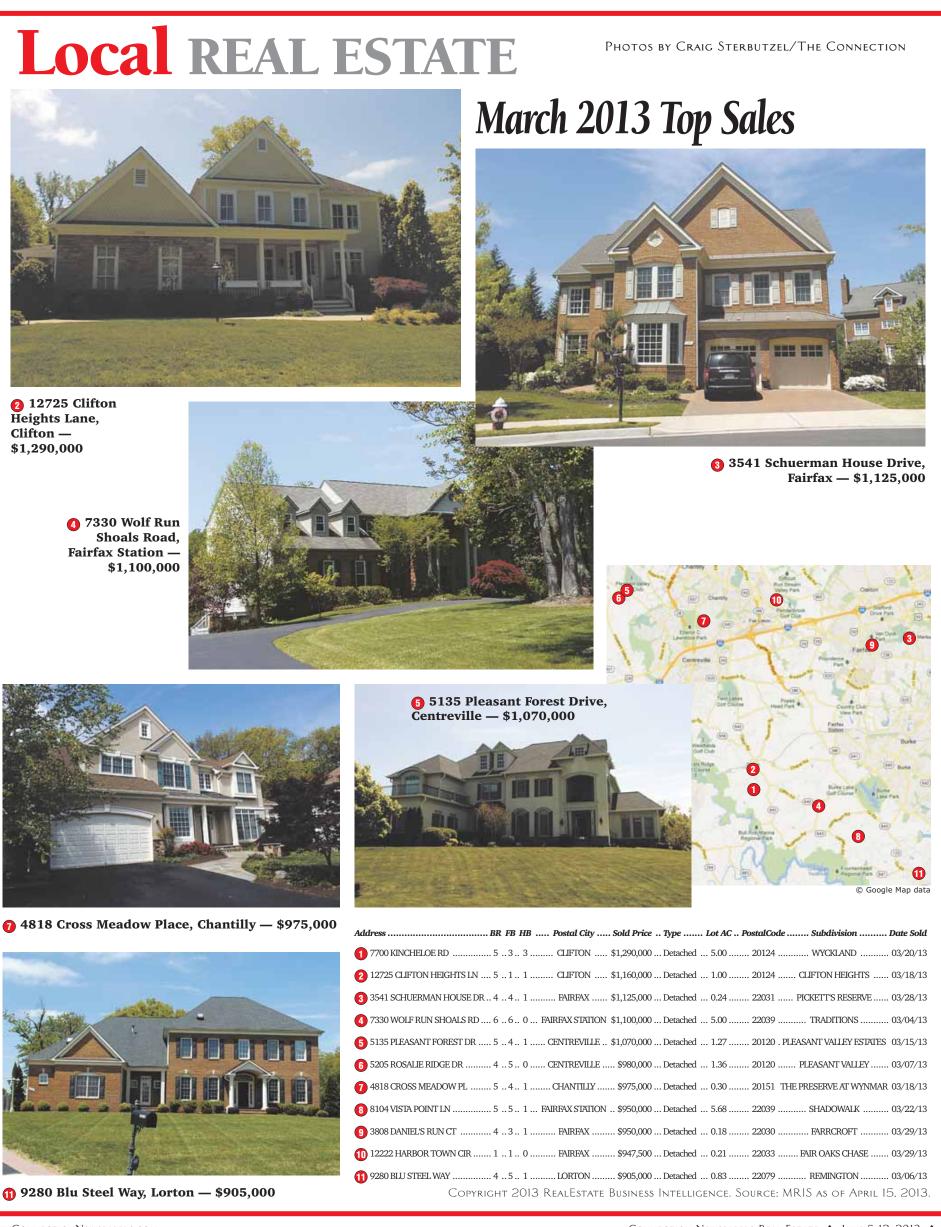

etached 0.99 22102 WOODLEA MILL 03/25/13                    |
| 6 407 CHAIN BRIDGE RD                                                                                |
| 7 1005 TURKEY RUN RD                                                                                 |
| 8 1700 FOREST LN                                                                                     |
| 9 903 GEORGETOWN RIDGE CT 452 MCLEAN \$2,400,000 Detached 0.85 22102                                 |
| 1485 EVANS FARM DR 5 4 1 MCLEAN \$2,395,000 Detached 0.14 22101 EVANS FARM                           |
| 10 0 FRANKLIN PARK RD                                                                                |
| 6520 TOPEKARD                                                                                        |







22 CONNECTION NEWSPAPERS REAL ESTATE & JUNE 5-12, 2013

Great Falls — \$3,850,000

www.ConnectionNewspapers.com