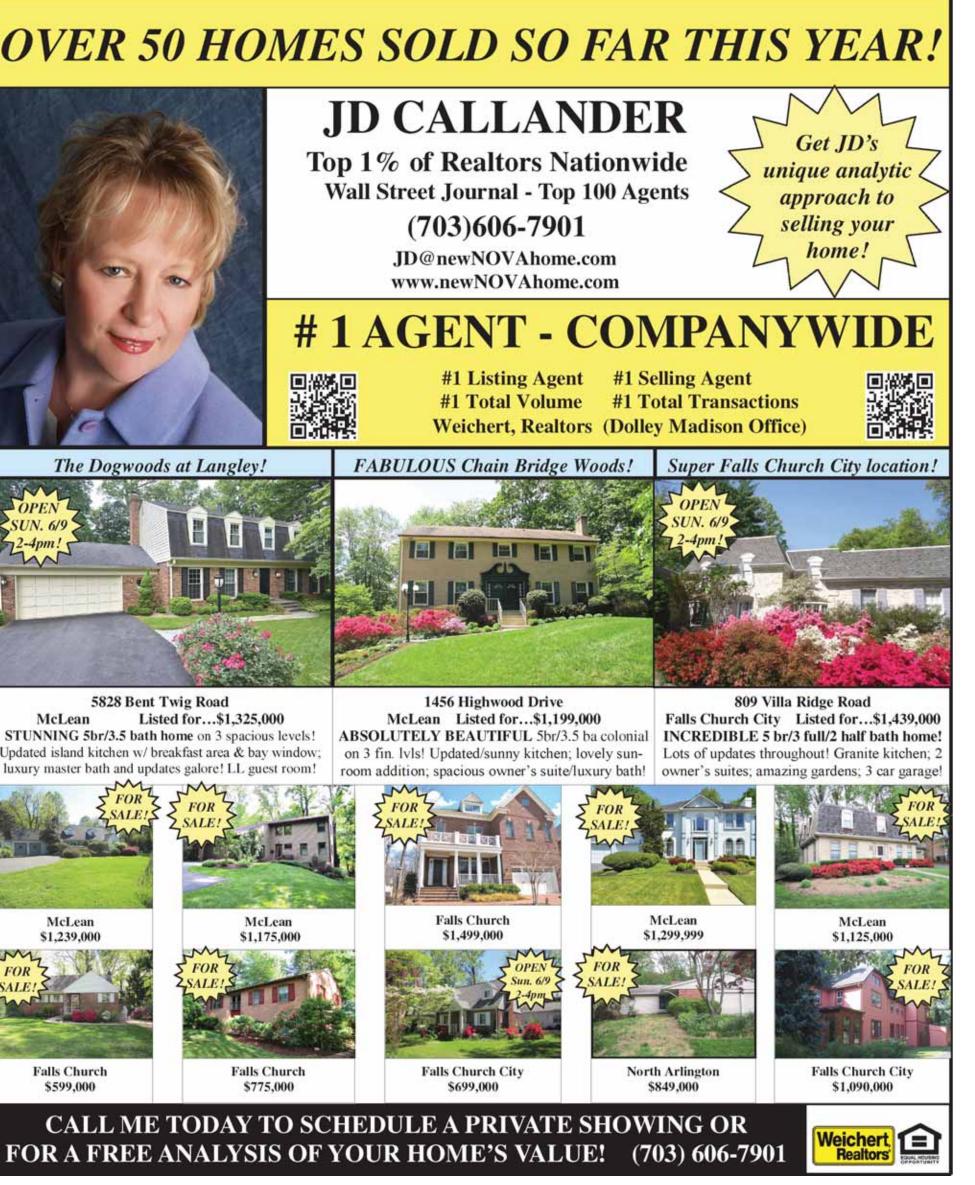

4004 Belle Rive Terrace

\$1,299,000

Master Piece-Near River!

Must see-one of area's most

spectacular properties! Top

amazing waterview in area. Executive home features three finished levels, large room sizes, Colonial trim detail, walk-out lower level with 3 sets of glass doors facing water. Massive exterior deck and screen porch capitalize on views. OPEN SUN 6/9, 1-4. GW Pky S. past Estate: L-Old Mt Vernon Rd; L-Riverwood; R-Old Mansion.



### Fun! \*Your own waterfront with private dock-just mins from Old Town! \*Recently dredged



vs. Sotheby's



















12 Connection Newspapers Real Estate & June 5-12, 2013

www.ConnectionNewspapers.com

www.ConnectionNewspapers.com



## TTR Sotheby's International Realty **B** TTR

### Sotheby's INTERNATIONAL REALTY

Lee Street













14 & Connection Newspapers Real Estate & June 5-12, 2013

www.ConnectionNewspapers.com

www.ConnectionNewspapers.com

# One Name Says it All!



Additions • Extensions • Kitchens • Baths • Basements

Design & Build

2013

ER I

Michael Nash®

The Ultimate in Luxury®

National

Chrysalis

Award

Winner

Call for a no-obligation home consultation.

Design Build Chomes

A Michael Nash Company

703-641-9800 · 8630-A Lee Hwy., Fairfax, VA

1 Mile West of Gallows Road, at Stonewall Square • Monday-Friday 9:00-6:00, Saturday 9:00-5:00, Sunday Closed

www.Michael-Nash.com

**Additions & Extensions Two-Story Additions Major Renovations Total Kitchen Remodeling Total Bathroom** Remodeling **Complete Basement** Remodeling **Custom Garages & Screened Porches Sun Rooms Custom Home Theaters