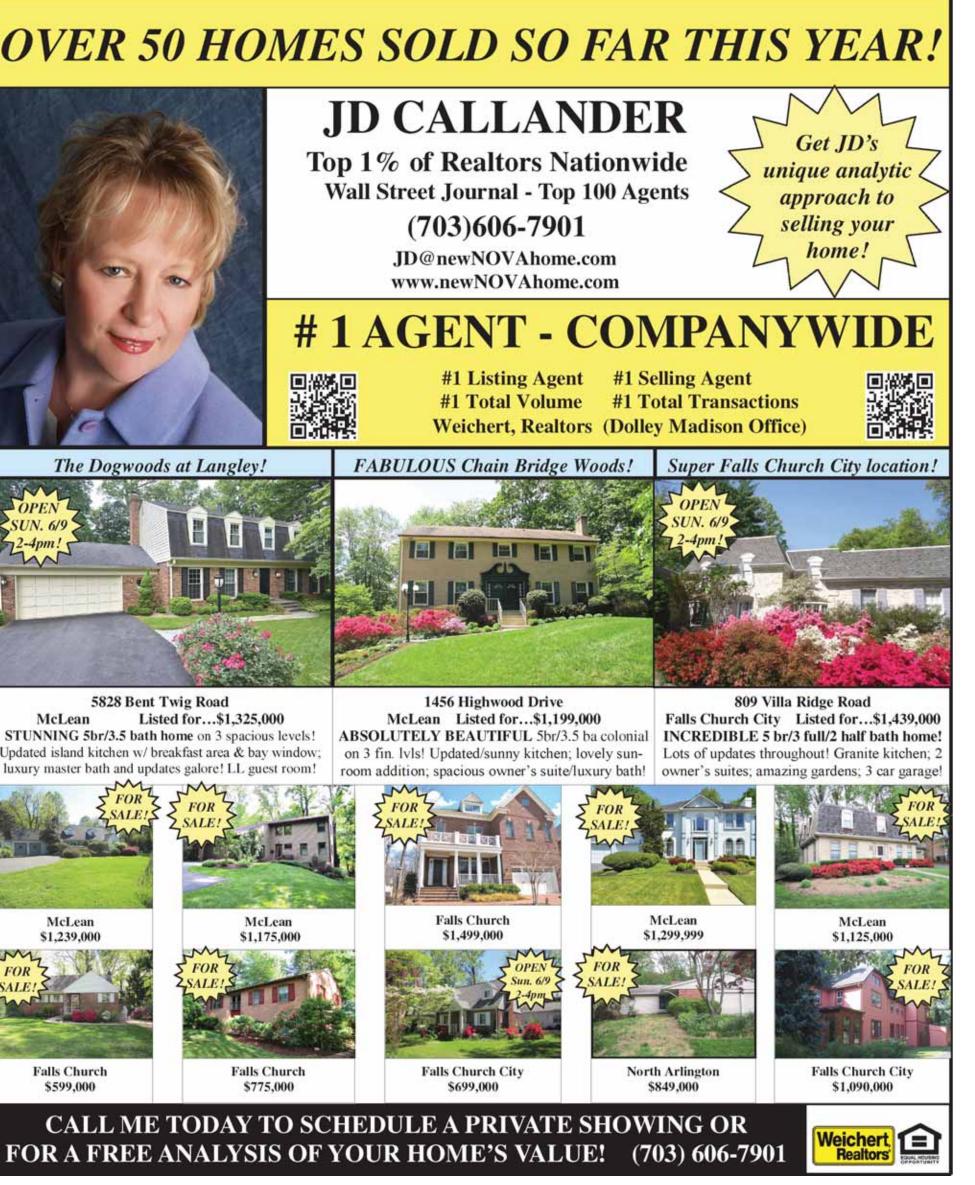

4 Belle Rive Terrace

\$1,299,000

Master Piece-Near River!

Must see-one of area's most

spectacular properties! Top

amazing waterview in area. Executive home features three finished levels, large room sizes, Colonial trim detail, walk-out lower level with 3 sets of glass doors facing water. Massive exterior deck and screen porch capitalize on views. OPEN SUN 6/9, 1-4. GW Pky S. past Estate: L-Old Mt Vernon Rd; L-Riverwood; R-Old Mansion.



### Fun! \*Your own waterfront with private dock-just mins from Old Town! \*Recently dredged



vs. Sotheby's



















12 Connection Newspapers Real Estate & June 5-12, 2013

www.ConnectionNewspapers.com

www.ConnectionNewspapers.com



## TTR Sotheby's International Realty **B** TTR

### Sotheby's INTERNATIONAL REALTY

Lee Street













14 & Connection Newspapers Real Estate & June 5-12, 2013

www.ConnectionNewspapers.com

www.ConnectionNewspapers.com

# One Name Says it All!



Additions • Extensions • Kitchens • Baths • Basements

Design & Build

2013

ER I

Michael Nash®

The Ultimate in Luxury®

National

Chrysalis

Award

Winner

Call for a no-obligation home consultation.

Design Build Chomes

A Michael Nash Company

703-641-9800 · 8630-A Lee Hwy., Fairfax, VA

1 Mile West of Gallows Road, at Stonewall Square • Monday-Friday 9:00-6:00, Saturday 9:00-5:00, Sunday Closed

www.Michael-Nash.com

**Additions & Extensions Two-Story Additions Major Renovations Total Kitchen Remodeling Total Bathroom** Remodeling **Complete Basement** Remodeling **Custom Garages & Screened Porches Sun Rooms Custom Home Theaters Custom W