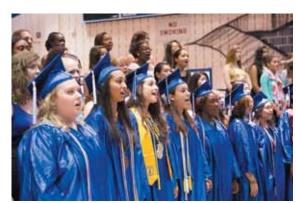

# Fairfax High Celebrates Graduation

Commencement ceremony highlights achievements of 585 graduates.

BY MATT GILLICK
THE CONNECTION

packed basketball gym with threatening weather looming outside made for a dramatic start to the graduating Class of 2013's commencement ceremony at Fairfax High School Thursday, June 13.

In keeping with tradition, seniors entered the gymnasium to Edward Elgar's "Pomp and Circumstance," played by Fairfax High School's own Band and Orchestra, led by band directors Alan Johnson and Matt Baker, and orchestra director Cindy Crumb.

Fairfax High Chorus sang the national anthem, led by choral director Luke Frels. Principal David Goldfarb then greeted everyone present.

Goldfarb, addressing the students, said, "Your parents are your first teachers. Please stand and recognize them. And also to your teachers who have taken up the task of instructing you through life." He continued to say a few words about keeping a positive attitude in a world of adversity. "Persistent optimism," Goldfarb advised, "or what I like to call 'the winning attitude,' can be just as important as ability." The students applauded and senior Katherine Rossbach introduced the guest speaker, Kevin Simonds.