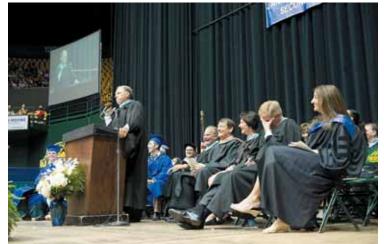

Former Robinson Principal Daniel Meier, who retired in April, was the guest speaker at the Robinson High **School Commencement Ceremony on June 13.** 

# Robinson Graduates Offered 'Tips for Success'

13, 661 Robinson High School seniors received their diplomas at the 2013 Commence ment Ceremony held at the Patriot Center. Not only notable for its size, the graduates received over \$4 million in scholarship money for their continuing education. As student speaker Ellie Borkowski remarked in her comments, the class is "ready to take on any challenge; ready to take on the world." The commencement address was given by recently retired Robinson Principal Daniel Meyers, who gave graduates five tips to achieve