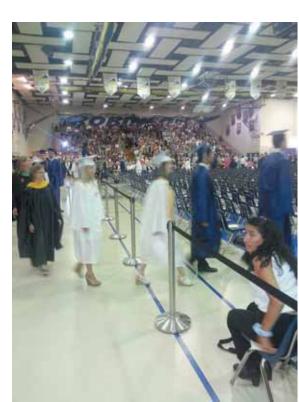

CaringForOurWatersheds.com

Fairfax High School counselor Jenny Washechek walks along the line of graduates whose names she will be announcing at the 2013 Fairfax High School Commencement Ceremony on June 13.

# Fairfax High Celebrates Graduation

Commencement ceremony highlights achievements of 585 graduates.

BY MATT GILLICK
THE CONNECTION

packed basketball gym with threatening weather looming outside made for a dramatic start to the graduating Class of 2013's commencement ceremony at Fairfax High School Thursday, June 13.

In keeping with tradition, seniors entered the gymnasium to Edward Elgar's "Pomp and Circumstance," played by Fairfax High School's own Band and Orchestra, led by band directors Alan Johnson and Matt Baker, and orchestra director Cindy Crumb.