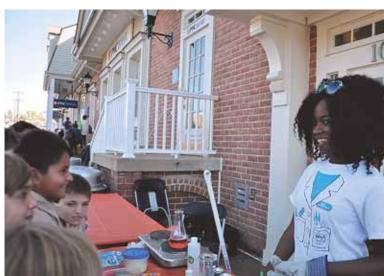

Churchill

Teaghan and Jemmie Zlotnik loved the candy while Shannon Pollack enjoyed "the beautiful day and the wonderful community event."

Makeba Hinds from the Mad Scientist Tutoring for Children teaches the children about dry ice.