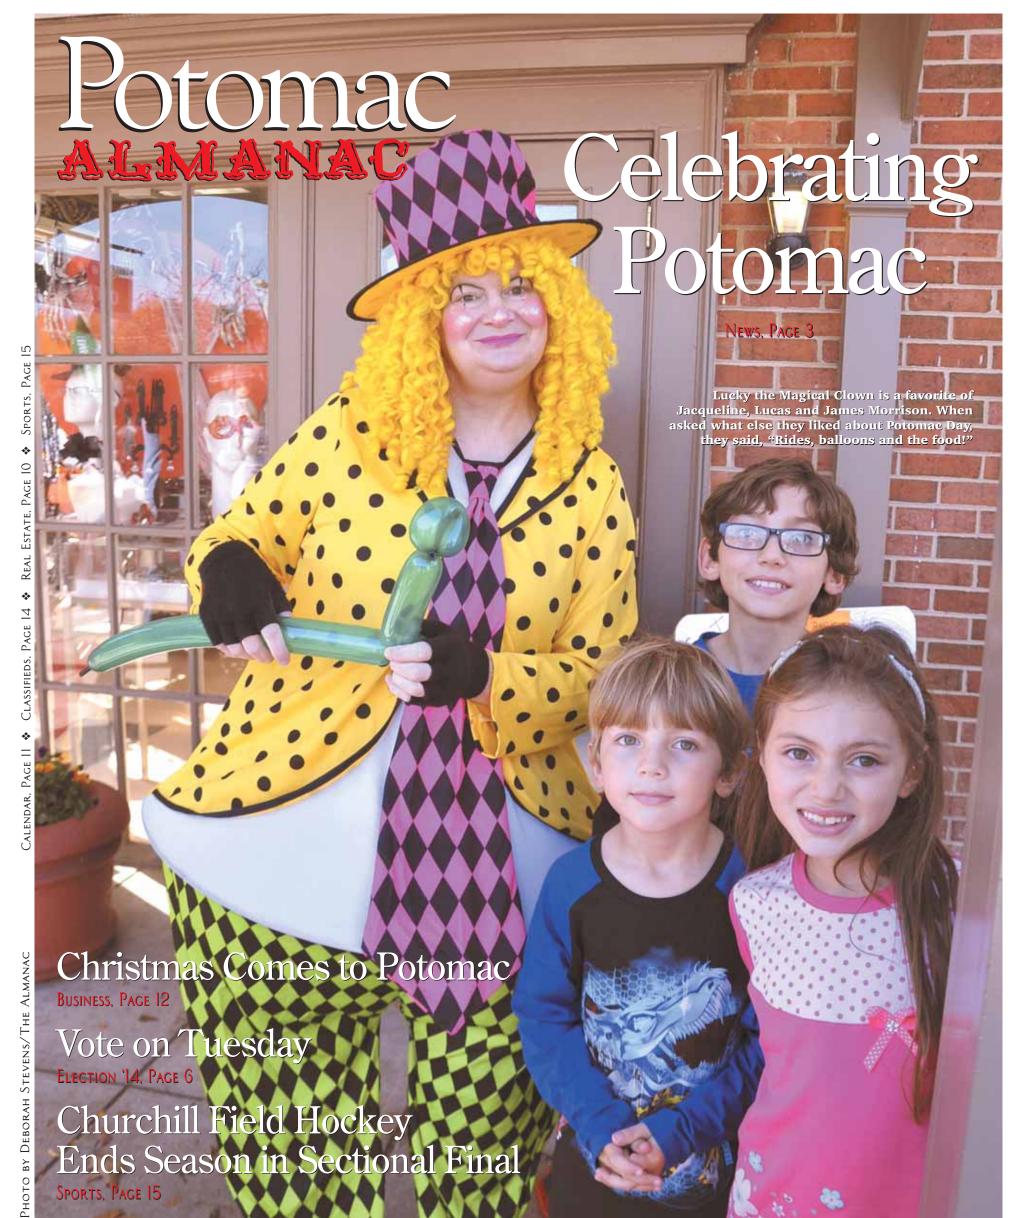

# Sun Shines on Potomac Day

# Parade brings community together.

By Susan Belford The Almanac

perfect day arrived for Potomac Day – blue skies, sunny and warm. The parade, led by Grand Marshal's Cissy and Mac Grant, was a favorite of both children and adults. The parade fea-

MORE
Additional photos on pages 8-9.

tured political candidates, lots of classic cars, Miss Maryland candidate Kendall Forward, the Squeals on

Wheels Petting Zoo, bands, clowns, free candy, the honorees for Potomac Citizen of the Year,

Youth of the Year and Business People of the Year and more on Saturday, Oct. 25.

The parking lot overflowed with new children's rides, business booths and lots of food choices from local restaurants. Rock and roll music from Retrospect and tunes by a DJ from Exclusively Entertainment kept the crowd jumping and the atmosphere lively.