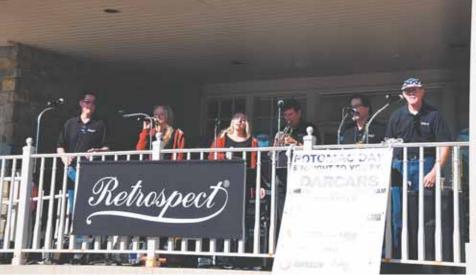

Youth of the Year and Business People of the Year and more on Saturday, Oct. 25.

The parking lot overflowed with new children's rides, business booths and lots of food choices from local restaurants. Rock and roll music from Retrospect and tunes by a DJ from Exclusively Entertainment kept the crowd jumping and the atmosphere lively.