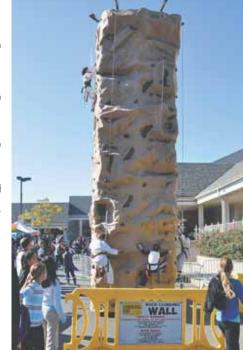

Mark Badalamente with Froggie (Denise Shaw) were representing the Friends of the Library.

Sarah Goldschmidt-Hopkinson climbed to the top of climbing wall. She said, "I loved climbing up it, but it was really hard and a little scary." She was in the parade with East-West Karate and had fun marching in it.