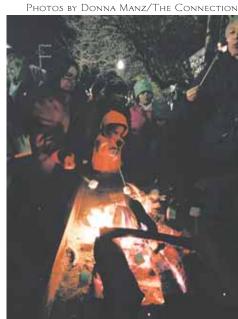

Church Street closed down between Mill and Center streets, creating a pedestrian thoroughfare brightened by live music on a stage, open fire pits for roasting marshmallows, the welcoming open caboose, a complimentary spaghetti elf dinner at Vienna Presbyterian Church, and, the main-man, Santa Claus himself holding court on the front porch of Freeman House where he listened to Christmas lists for three hours.

RESTORATIO

The open-fire pit mesmerized the children as they roasted marshmallows over the swirling – and smokey – flames.

Seven-year-old John Stephens made sure Santa knew what he wanted for Christmas. Each child received an old-fashioned candystick from an elf standing by.