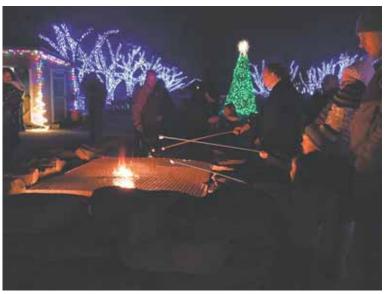

Church Street closed down between Mill and Center streets, creating a pedestrian thoroughfare brightened by live music on a stage, open fire pits for roasting marshmallows, the welcoming open caboose, a complimentary spaghetti elf dinner at Vienna Presbyterian Church, and, the main-man, Santa Claus himself holding court on the front porch of Freeman House where he listened to Christmas lists for three hours.

RESTORATIO

The open-fire pit mesmerized the children as they roasted marshmallows over the swirling – and smokey – flames.

Seven-year-old John Stephens made sure Santa knew what he wanted for Christmas. Each child received an old-fashioned candystick from an elf standing by.

A gingerbread house and gingerbread people at Meadowlark Botanical Gardens.

Families can finish off their stroll through the magicallyilluminated gardens with an open-pit marshmallow roast.

Victorian carolers take up a spot on the hill.