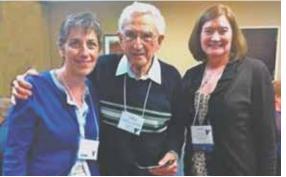

# Shepherd's Center of Oakton-Vienna Receives National Leadership Award

Julius Hankin, with the Shepherd's Center of Oakton-Vienna was chosen as the recipient of the 2016 Donald Owen Smith National Volunteer Leadership Award. The Donald Owen Smith National Volunteer Leadership Award recognizes top volunteers with the Shepherd's Centers of America network for their service in helping older adults live safely and independently in their own homes. This is the only national volunteer award recognizing the service of seniors for seniors.

'Julius is an exceptional volunteer leader with a remarkable 19 years sustained commitment to the mission," says one reviewer on the national committee. As a founding member of the Shepherd's Center of Oakton-Vienna, Julius is a true champion for a new image of aging in America. "Julius is one of the hardest working volunteers for our Shepherd's Center," says Michelle Scott, executive director of Shepherd's Center of Oakton-Vienna. "He is an ambassador not only in our community, but also in surrounding communities that would benefit from a Shepherd's Center."

'Julius is an outstanding example of the joy and fulfillment that comes from volunteering with Shepherd's Centers," says Sarah Cheney, director of SCA. "His efforts are changing lives."

Founded in 1997, the Shepherd's Center of Oakton-Vienna is a volunteer-based nonprofit organization dedicated to providing opportunities for adults (50+) to seek rewarding lives and to live independently in their homes for as long as possible. The unique approach employed by the agency also allows for mature adults to volunteer their time providing vital services to the more vulnerable seniors needing assistance. Each year more than 250 volunteers at SCOV serve as medical drivers, companion drivers, friendly callers and visitors, health and wellness edu-

Photo courtesy of SCOV Pictured during a recent Shepherd's Center of America national conference held in Kansas City are (from left) Michelle Scott, **Executive Director of the Shepherd's** Center of Oakton-Vienna (SCOV); Julius Hankin recently of McLean (formerly long time resident of Falls Church) recipient of the 2016 Donald Owen Smith National **Volunteer Leadership Award and Sarah** Cheney, Director of Shepherd's Center of America. This award given biannually by the Shepherd's Centers of America recognizes excellence in volunteerism and commitment to the mission of Shepherd's Centers that empower older adults to live healthy and happy lives.