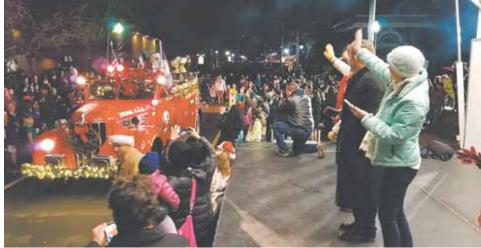

# Vienna Celebrates Holidays Small-town Style

News, Page 3

Winter Walk of Lights Brings Holiday Magic to Life NEWS, PAGE 4

Shepherd's Center Volunteer Receives National Honor News, Page 13 Children swarm Santa as he alights from his perch on the Vienna Volunteer Fire Department's antique fire truck at the annual Church Street Holiday Stroll.

# Vienna Celebrates Holidays Small-town Style

Church Street Holiday Stroll lights up with Santa, music, fun; draws hundreds of families.

> By Donna Manz The Connection

ot much beats a 50-degree post-Thanksgiving evening to bring the community together outdoors in a festive event. The annual Church Street Holiday Stroll on Nov. 28 drew together hundreds of families, teens, adults, and leashed dogs to celebrate the holiday season small-town style.

Church Street closed down between Mill and Center streets, creating a pedestrian thoroughfare brightened by live music on a stage, open fire pits for roasting marshmallows, the welcoming open caboose, a complimentary spaghetti elf dinner at Vienna Presbyterian Church, and, the main-man, Santa Claus himself holding court on the front porch of Freeman House where he listened to Christmas lists for three hours.

The Vienna Volunteer Fire Department's antique fire truck carried Santa along Center Street and onto Church Street, its siren blaring as it made its way to the Christmas tree at the corner of Church and Mill streets. Santa, Mayor Laurie DiRocco, State Senator Chap Petersen, and Del. Mark Keam joined together to light the tree as milling guests applauded.

Merchants along Church Street stayed open, many offering special discounts or treats to kids. A bounce house on the caboose lawn had a long line of kids waiting to get in. Even a fake head on remotelyoperated wheels attracted kids to it. The line for Santa amassed immediately after he climbed off the fire truck, but Santa stayed his post until the last child left. Until next year ...