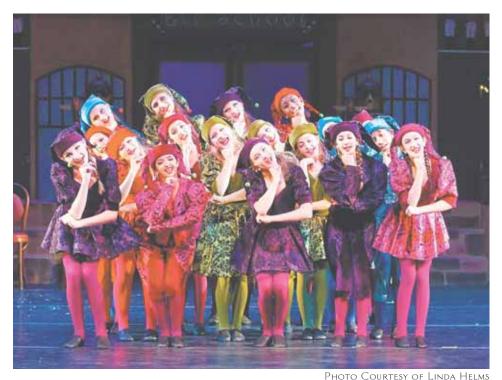

# HOLIDAY ENTERTAINMENT

Colorful elves strike a pose in Encore's Christmas show.

# Getting into Holiday Spirit with Encore

Oakton High student is in 'Christmas Undercover.'

> By Bonnie Hobbs The Connection

ust the thing to put people into the holiday spirit is "Christmas Under cover," Encore Theatrical Arts Project's song-and-dance extravaganza. It bursts upon the stage Dec. 9-18 at NOVA's Annandale campus, and an Oakton High student has one of the lead roles.