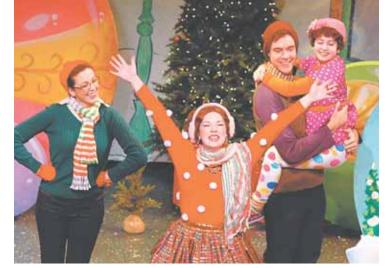

# HOLIDAY ENTERTAINMENT

Colorful elves strike a pose in Encore's Christmas show.

# Getting into Holiday Spirit with Encore

Oakton High student is in 'Christmas Undercover.'

> By Bonnie Hobbs The Connection

ust the thing to put people into the holiday spirit is "Christmas Under cover," Encore Theatrical Arts Project's song-and-dance extravaganza. It bursts upon the stage Dec. 9-18 at NOVA's Annandale campus, and an Oakton High student has one of the lead roles.

"It's a really cute plot with a detective feel to it, plus Santa Claus," said Director Raynor van der Merwe. "There's a strong storyline that sets up beautiful vocal and dance numbers that further tell the story. It's a very entertaining show for the whole family. For two hours, the youngest to the oldest will be transported to a different world."