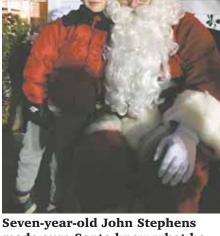

# Vienna Celebrates Holidays Small-town Style

News, Page 3

Winter Walk of Lights Brings Holiday Magic to Life NEWS, PAGE 4

Shepherd's Center Volunteer Receives National Honor News, Page 13 Children swarm Santa as he alights from his perch on the Vienna Volunteer Fire Department's antique fire truck at the annual Church Street Holiday Stroll.

Photo courtesy of Mark Keam Children swarm Santa as he alights from his perch on the Vienna Volunteer Fire Department's antique fire truck at the annual Church Street Holiday Stroll.

The Fairfax Jubil-Aires sang acappella from the stage with powerful, harmonious voices.

RESTORATIO

The open-fire pit mesmerized the children as they roasted marshmallows over the swirling – and smokey – flames.

Seven-year-old John Stephens made sure Santa knew what he wanted for Christmas. Each child received an old-fashioned candystick from an elf standing by.