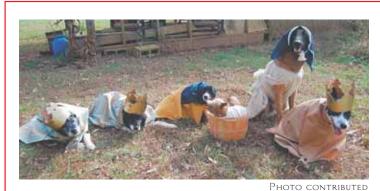

#### FRIDAY/DEC. 2

**Coffee with BASIS Independent** McLean's Head of School 8 a.m.

www.ConnectionNewspapers.com

The Church of the Good Shepherd in Vienna will host the Live Puppy Nativity on Saturday, Dec. 17.

# Vienna Church to Host Live Puppy Nativity Dec. 17

Bring your puppies and dogs to take part in the Live Puppy Nativity on Saturday, Dec. 17 at The Church of the Good Shepherd (United Methodist) in Vienna. The community event will be held in the parking lot of the church at 2351 Hunter Mill Road in Vienna from 10 a.m. to 2 p.m.

"With Christmas right around the corner, we are having Vienna's first 'Live Puppy Nativity,' inviting locals to bring their dogs and dress them up to be part of our nativity," said The Rev. Eric Song, in his first year as Good Shepherd's pastor. "Of course all pets and other animals are invited. This will be fun for the community and will make great holiday pictures too."

Costumes and treats will be provided for pets, and photos will be taken, Song said, adding that he hopes the community will see "there are many creative ways to celebrate Christmas."

Hot chocolate will be served, and the church's youth group will be on hand to accept community donations for the Britepaths Holiday Program to help needy families (https://britepaths.org/ our-programs/holiday-program).