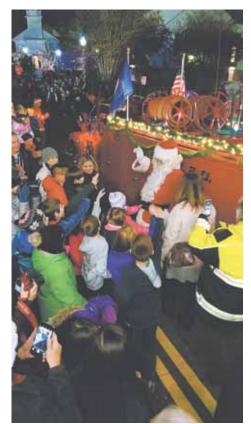

# Vienna Celebrates Holidays Small-town Style

News, Page 3

Winter Walk of Lights Brings Holiday Magic to Life NEWS, PAGE 4

Shepherd's Center Volunteer Receives National Honor News, Page 13 Children swarm Santa as he alights from his perch on the Vienna Volunteer Fire Department's antique fire truck at the annual Church Street Holiday Stroll.

Photo courtesy of Mark Keam Children swarm Santa as he alights from his perch on the Vienna Volunteer Fire Department's antique fire truck at the annual Church Street Holiday Stroll.

The Fairfax Jubil-Aires sang acappella from the stage with powerful, harmonious voices.

Merchants along Church Street stayed open, many offering special discounts or treats to kids. A bounce house on the caboose lawn had a long line of kids waiting to get in. Even a fake head on remotelyoperated wheels attracted kids to it. The line for Santa amassed immediately after he climbed off the fire truck, but Santa stayed his post until the last child left. Until next year ...